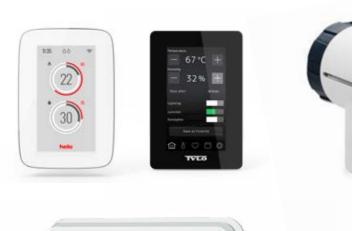

## Determine heater and control panel needs

Ensure optimal performance and efficiency by choosing the right sauna heater. We offer a wide variety of heaters to go with your sauna. Go to our website to see our comprehensive range of heaters and control panels.

For the full product range visit tylohelo.com

CONTROL PANELS

Check out our comprehensive