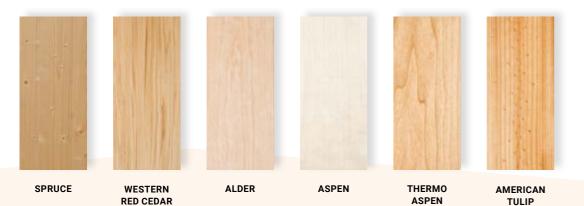

## Find the right panels for your sauna

TylöHelo's sauna panels come in a variety of different designs. They are all made of grade A wood and match the TylöHelo interior designs perfectly.

#### SOLID SAUNA WOOD PANELS

Enjoy the benefits of a highly customizable sauna experience. With our selection of different high-quality wood panels for your new sauna interior or exterior you will be able to match the rest of your space and personal taste. There are a number of different designs and widths available, as well has a comprehensive selection of woods to choose from, and our craftsmen assemble each part with skilled precision, in order to always ensure top quality. For complete information, please contact your local TylöHelo dealer.