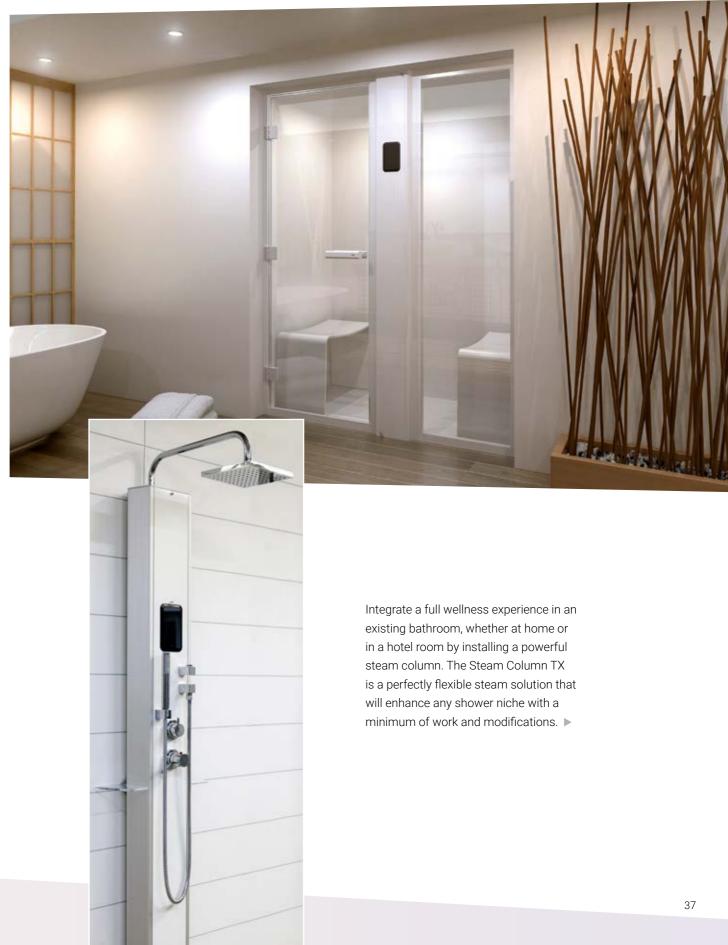

# STEAM COLUMN TX

#### STEAM COLUMN TX

# Convert a niche into a steam room

#### STEAM COLUMN TX202/G

TylöHelo's steam column tx202/G is a truly flexible solution developed especially to convert a niche into a steam room. The actual steam column can easily be combined with suitable glass sections and a steam door to achieve a fully bespoke solution. The steam column is easily operated with the control panel from the h-series on the outside and is fitted on the inside with a steam head and handheld shower. The steam column is also available as a pure steam column with no shower, called t202/G.