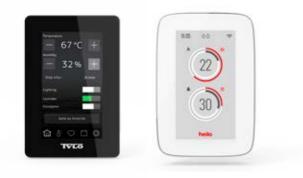

## Determine heater and control panel needs

Ensure optimal performance and efficiency by choosing the right sauna heater. We offer a wide variety of heaters to go with your sauna. Go to our website to see our comprehensive range of heaters and control panels.

Artista .....

For the full product range visit tylohelo.com

CONTROL PANELS

Check out our comprehensive