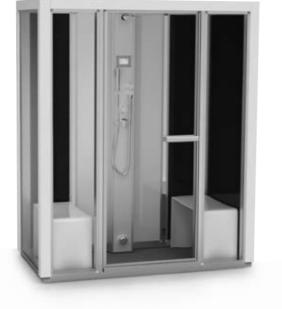

The Impression Twin is a modular prefabricated construction which, in spite of a small footprint, contains a fully functional steam room as well as a traditional sauna. It even contains a shower to cool you off after a steam bath or sauna. The impression line of steam rooms is available in three different sizes and a wide range of renditions. The walls, doors and glass may be positioned in a number of different configurations, making it easy to find a suitable solution for your space.

### **IMPRESSION TWIN**

Impression Twin's versatile construction includes both sauna and steam. Relax in a traditional hot sauna or enjoy the comfort of a rich and enveloping steam bath. End your session with a refreshing shower.