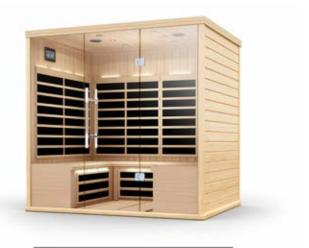

**SUN S SAIN** 1-person. 913 x 913 x 1940 (mm) (WxDxH)

SUN S COTTAGE 2-person. 1213 x 1013 x 1940 (mm) (WxDxH)

SUN S PAVILLON 3-person. 1620 x 1075 x 1940 (mm) (WxDxH)

SUN S BELLEVUE 3-person. 1812 x 1075 x 1940 (mm) (WxDxH)

SUN S RESIDENCE 4-person. 1829 x 1422 x 1940 (mm) (WxDxH)

**SUN S CHATEAU** 3-person. 1300 x 1300 x 1940 (mm) (WxDxH)

**SUN S PALACE** 4-person. 1524 x 1524 x 1940 (mm) (WxDxH)