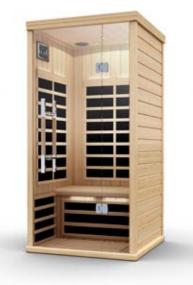

**SUN S SAIN** 1-person. 913 x 913 x 1940 (mm) (WxDxH)

SUN S COTTAGE 2-person. 1213 x 1013 x 1940 (mm) (WxDxH)

SUN S PAVILLON 3-person. 1620 x 1075 x 1940 (mm) (WxDxH)

SUN S BELLEVUE 3-person. 1812 x 1075 x 1940 (mm) (WxDxH)