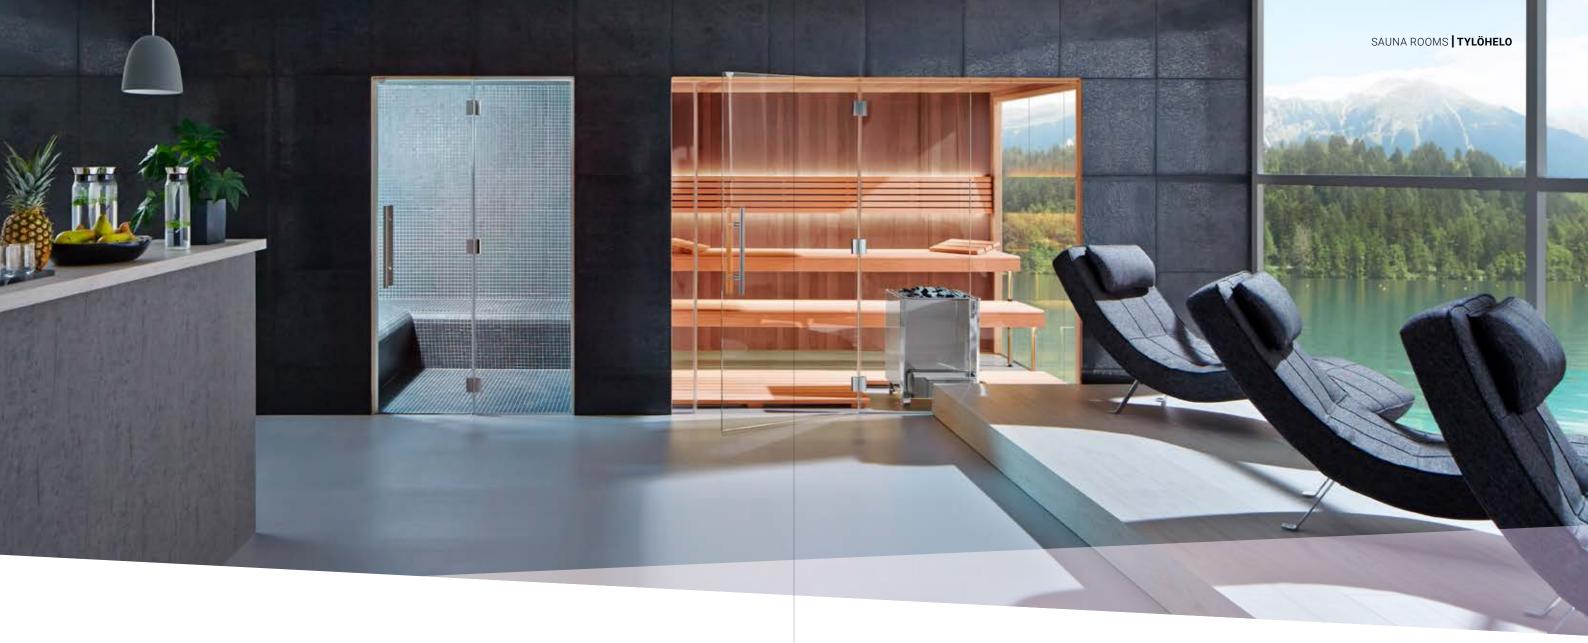

# THE ESSENCE OF TYLÖHELO SAUNA ROOMS

The name TylöHelo is the result of merging two venerable and reputable brands in the sauna, steam and wellness sector. Both brands are known to bring top notch products, each in their own way. Tylö through innovation, technology and utmost attention to detail. Helo by their century old traditions in state of the art craftsmanship and beautiful traditional sauna designs. Together, we have been in the business of making you feel better for over 150 years. Sauna rooms from TylöHelo are all a product of long-term development, sauna traditions, history and a fastidious quest to constantly evolve improve and implement new technology. No changes are made for the sake of change itself. Rather, we make carefully considered iterations. We improve the sauna experience, to improve your life and to be kinder to the planet.

Our sauna rooms are packed with smart engineering. They are built by genuine high quality wood and are full of ingenious solutions for faster and easier installation, and a beautiful and solid look.

Our solutions for beautiful and comfortable sauna rooms are assembled in several different ways to suit just

your needs and budget. Smart and easy snap together sauna rooms for do-it-your-selfers, exclusive and flexible modular units, or entirely custom made sauna rooms for true connoisseur's. Our complete range of panels, interiors, vital parts, matching loose timber and accessories make TylöHelo a true 'one stop shop' for a completely personalized sauna room build.