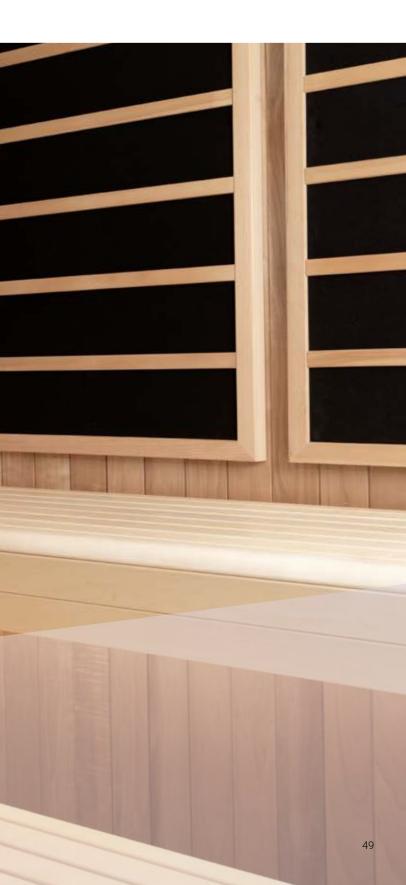

# COMBINE YOUR SAUNA ROOM WITH EXTRA IR PANELS

Complement your sauna experience with infrared panels. The health benefits of infrared panels will complement your traditional sauna and give you more options.

You can choose to take a traditional sauna bath, or enjoy the beneficial warmth of infrared panels, or use both at the same time.

You can enjoy this new experience in the privacy of your own sauna whenever you feel like it. Burn calories, recover after physical exercise, relieve pain and tired muscles or just enjoy a different kind of warmth. The 900W heat source is covered by wood and fabric with the panels installed vertically. In new saunas, the heaters are installed straight into the walls but infrared heaters can be retrofitted as well.

**Our IR panel** The black IR panels are covered in a thin fabric to provide a comfortable touch. The different formats of the panels are all mounted vertically and match the surrounding sauna interior perfectly.