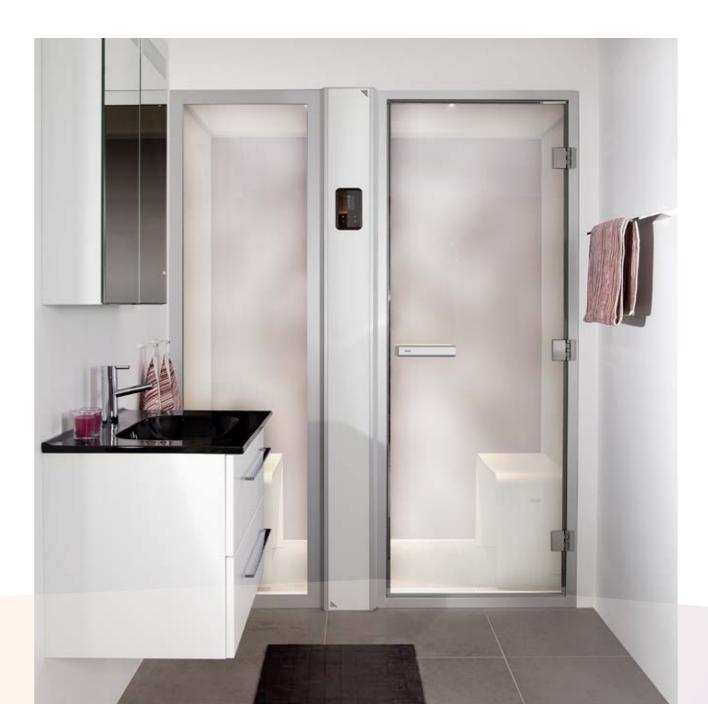

# Convert a niche into a steam room

#### STEAM COLUMN TX202/W

The tx202/W is a wall-mounted steam column that offers both steam and shower options. The steam column makes it possible to convert a niche into a complete steam room with glass sections and steam doors. The column includes both a hand-held and a main sprinkler head, as well as a steam head. The main sprinkler head can be attached vertically, from 2180 mm to 1960 mm, as well as horizontally. The minimum installation size is 2140 mm. The column is also equipped with storage shelves and TylöHelo's new h1 touch-control operating panel. TylöHelo's glass sections and steam doors (see opposite page) enable a tightly-sealed structure together with our steam columns and can easily create a niche for a complete steam room. Add Corian stools or benches to complete the room. Sit back and allow rich and soothing steam envelope you.