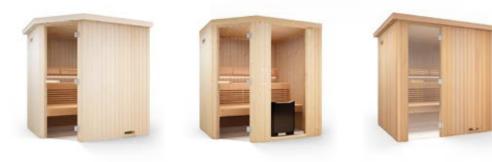

#### READY

Just like our prefab sauna rooms TylöHelo's Impression range of sauna rooms are easily assembled and ready to go in almost no time at all. They are ready-made and you do not have to make any other choices or selections. Just let the style speak to you and choose whichever one suits you, your family, your personality and budget.

The rooms are made according to an existing design and specification available in three different sizes and the walls, doors and glass may be positioned in a number of different configurations. It can even contain a fully functional steam room and shower. Needless to say, TylöHelo ready-made design rooms also benefit from innovative technology, which means that good looks and generous amounts of space still can operate with great energy efficiency.

# READY SAUNA ROOM IMPRESSION

The multi-disciplinary Impression is a sauna and steam solution that easily integrates into existing bathrooms and provides a home spa experience in spite of its compact dimensions. The impression line of saunas is available in three different sizes and the walls, doors and glass may be positioned in a number of different configurations. It can even contain a fully functional steam room and shower.