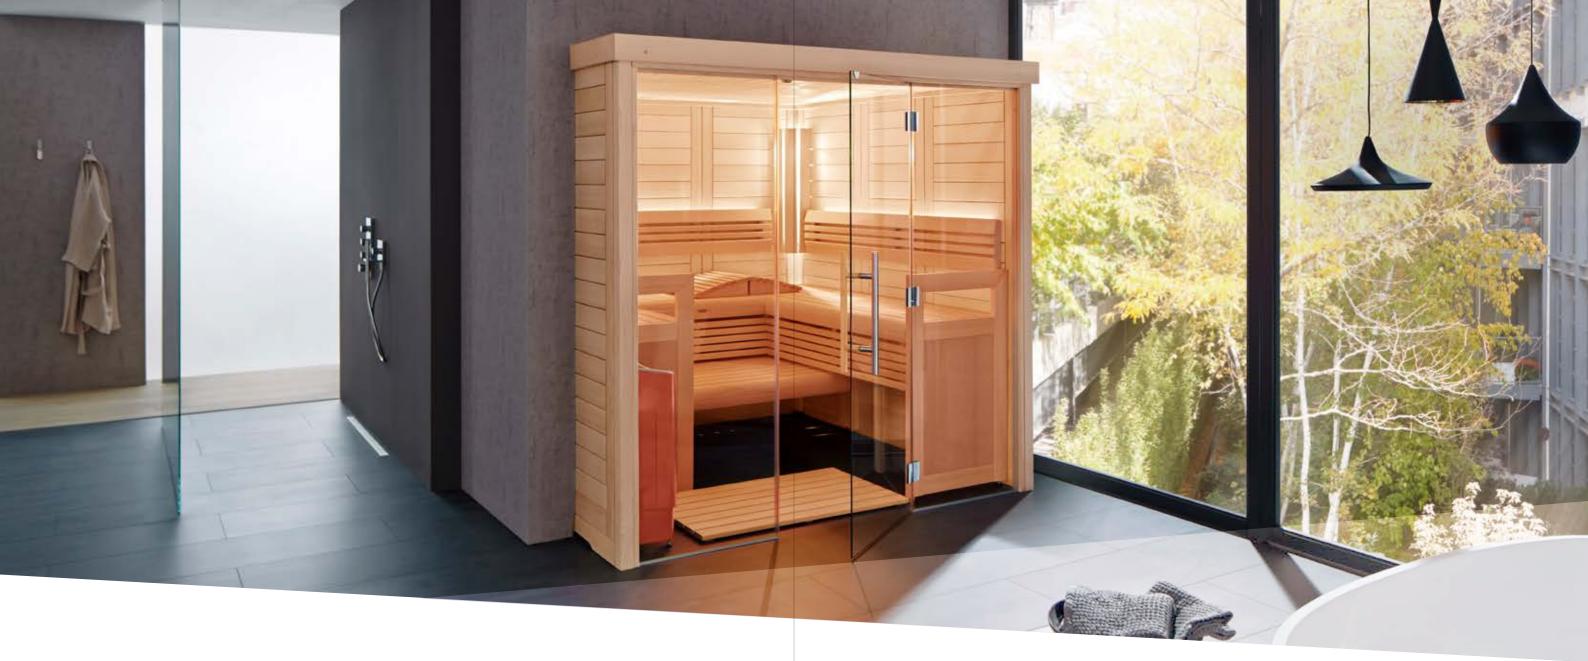

# OUT WITH THE OLD IN WITH THE NEW

CUSTOMISED SAUNA ROOM

With our renowned Nordic sensibility influencing our every decision, we at TylöHelo always make sure to provide the market with sauna solutions for every customer's taste and budget. This applies to new construction as well as renovation of an existing sauna room. Enlist the help of our sauna professionals. Our team is standing by to help you, or your architect, create your dream sauna. For the avid 'do-it-yourselfer' we offer flat pack prefab sauna rooms, or a full range of loose items if your thing is custom building your own solution. At TylöHelo you will find all the necessary components, starting with wall paneling, heaters, control panels and light fixtures, down to the smallest details such as thermometers, ladles and buckets... the list goes on.

# Your custom sauna in 5 steps