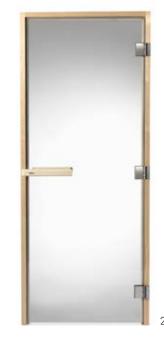

## Choose your sauna door and glazed sections

Our top quality doors are specially manufactured to withstand the considerable temperature differences between the outside and inside of the sauna without warping or becoming deformed. All doors are made from tempered safety glass and come with a magnetic strip that makes for soft closing and a tight fit.

## Sauna doors

#### 1 - DGL

With the DGL door, you may choose from clear, frosted or bronze tinted glass. It has a simplistic handle which adds to the luxurious look. The three hinges add strength and durability. Choose from 12 different sizes.