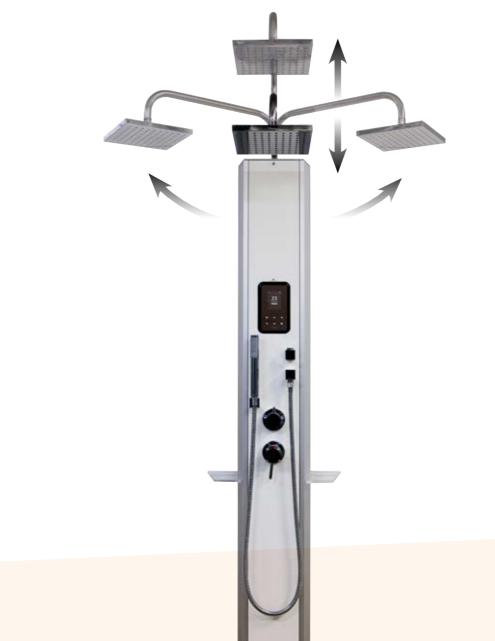

#### STEAM COLUMN TX202/G

TylöHelo's steam column tx202/G is a truly flexible solution developed especially to convert a niche into a steam room. The actual steam column can easily be combined with suitable glass sections and a steam door to achieve a fully bespoke solution. The steam column is easily operated with the control panel from the h-series on the outside and is fitted on the inside with a steam head and handheld shower. The steam column is also available as a pure steam column with no shower, called t202/G.

#### STEAM COLUMN TX202/W

The tx202/W is a wall-mounted steam column that offers both steam and shower options. The steam column makes it possible to convert a niche into a complete steam room with glass sections and steam doors. The column includes both a hand-held and a main sprinkler head, as well as a steam head. The main sprinkler head can be attached vertically, from 2180 mm to 1960 mm, as well as horizontally. The minimum installation size is 2140 mm. The column is also equipped with storage shelves and TylöHelo's new h1 touch-control operating panel. TylöHelo's glass sections and steam doors (see opposite page) enable a tightly-sealed structure together with our steam columns and can easily create a niche for a complete steam room. Add Corian stools or benches to complete the room. Sit back and allow rich and soothing steam envelope you.