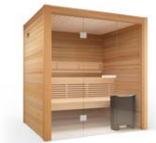

SAUNA ROOMS TYLÖHELO

TylöHelo Panorama sauna room is part of our innovative Harmony range of saunas. Use the concept, but personalize and customise according to your own taste. Panorama is a true sauna sanctuary based on stylish and exclusive design cues for modern applications.

Inside the Panorama sauna room you are surrounded by the soothing tranquillity of nature and the pleasant scent of natural wood. The concept is built on juxtaposing traditional solid wood with smart solutions and sleek design, featuring up to four different bench levels and uninterrupted views through floor to ceiling glass.