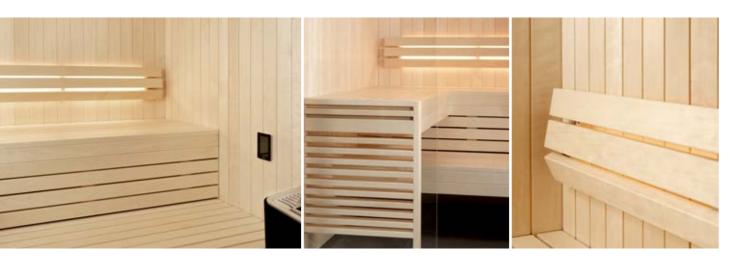

# Select styling for your interior

TylöHelo interior furnishings are available in a number of different designs and are made to match the style of TylöHelo sauna rooms. Whether a DIY project or professional build, your sauna room can almost be designed to custom standards by choosing from several types of woods, different shapes, colours and designs.

#### CLASSIC

The Classic range of solid aspen or alderwood sauna interior is available in pre-cut measurements or may be cut to individual preferences. The range includes benches and back rests with available skirting and siding for a complete and finished look.

#### CLASSIC WIDE

The Classic Wide range of solid aspen or alderwood sauna interior is available in pre-cut measurements or may be cut to individual preferences. The range includes benches and back rests with available skirting and siding for a complete and finished look.

#### CLASSIC SLIM

Classic Slim sauna interiors in aspen or alderwood are available in pre-cut measurements but may be cut to individual requirements for custom builds. The range includes benches and back rests with available skirting and siding for a complete and finished look.

#### PANORAMA INTERIOR

The Panorama range of sauna benches are made of aspen and thermo alder and are available in pre-cut measurements, or can be cut to fit any individual preference. The overlapping design includes benches and back rests with available skirting and siding for a complete and finished look.