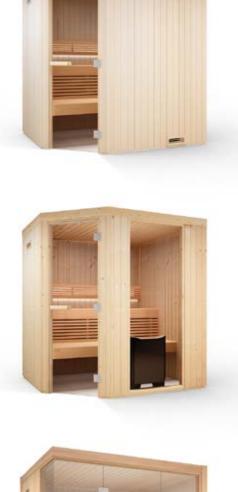

From top to bottom: Modular room 'Harmony'. Ready solution 'Impression'. Custom interior 'Classic Slim'.

TylöHelo's modular Harmony sauna room is the solution for those who want a quick and easy route to sauna enjoyment. Your sauna is delivered as prefabricated components that are easy to assemble. It is all set up for installation of electrical systems and the ventilation systems are ready to go. The end result is an attractive and seamlessly constructed sauna where all nails, screws and joints are covered. You can plan and configure your own TylöHelo Harmony sauna room with our easily-to-use online tool or the expertise of your local TylöHelo dealer.

#### MODULAR SAUNA ROOM

A perfect sauna solution for residential use. The flat pack delivery and easy assembly helps keeping costs at a minimum. Harmony Panel comes in two versions, Harmony Horizontal and Harmony Vertical, where the panelling is laid horizontally or vertically. They are both available in spruce, aspen, thermo aspen or hemlock, and may be applied to any of the floorplans on offer.

## MODULAR SAUNA ROOM SOLID WOOD

a pitched roof or in a corner. The solid spruce planks lining the walls and ceiling contribute to a mild, relaxing and even heat. Its different varieties make it a perfect sauna solution when searching for a contemporary match to a modern home.