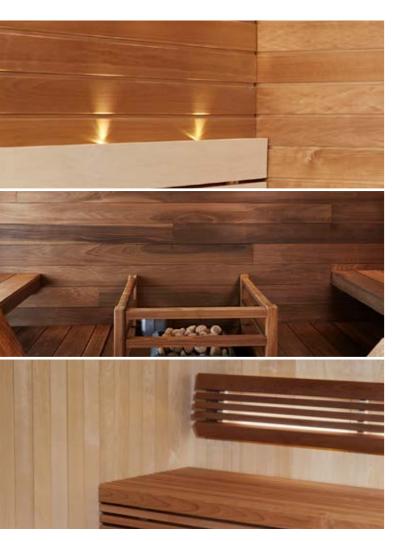

## Find the right panels for your sauna

TylöHelo's sauna panels come in a variety of different designs. They are all made of grade A wood and match the TylöHelo interior designs perfectly.

#### SOLID SAUNA WOOD PANELS

Enjoy the benefits of a highly customizable sauna experience. With our selection of different high-quality wood panels for your new sauna interior or exterior you will be able to match the rest of your space and personal taste. There are a number of different designs and widths available, as well has a comprehensive selection of woods to choose from, and our craftsmen assemble each part with skilled precision, in order to always ensure top quality. For complete information, please contact your local TylöHelo dealer.

# Select styling for your interior

TylöHelo interior furnishings are available in a number of different designs and are made to match the style of TylöHelo sauna rooms. Whether a DIY project or professional build, your sauna room can almost be designed to custom standards by choosing from several types of woods, different shapes, colours and designs.

#### CLASSIC

The Classic range of solid aspen or alderwood sauna interior is available in pre-cut measurements or may be cut to individual preferences. The range includes benches and back rests with available skirting and siding for a complete and finished look.