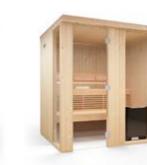

From top to bottom: Modular room 'Harmony'. Ready solution 'Impression'. Custom interior 'Classic Slim'.

TylöHelo's modular Harmony sauna room is the solution for those who want a quick and easy route to sauna enjoyment. Your sauna is delivered as prefabricated components that are easy to assemble. It is all set up for installation of electrical systems and the ventilation systems are ready to go. The end result is an attractive and seamlessly constructed sauna where all nails, screws and joints are covered. You can plan and configure your own TylöHelo Harmony sauna room with our easily-to-use online tool or the expertise of your local TylöHelo dealer.

#### MODULAR SAUNA ROOM

A perfect sauna solution for residential use. The flat pack delivery and easy assembly helps keeping costs at a minimum. Harmony Panel comes in two versions, Harmony Horizontal and Harmony Vertical, where the panelling is laid horizontally or vertically. They are both available in spruce, aspen, thermo aspen or hemlock, and may be applied to any of the floorplans on offer.

The Harmony Panel walls are constructed using an insulation with characteristics and insulating properties to ensure fast heat up times, excellent heat retention and superior energy saving properties. All designs are available in most of the room layouts on offer.