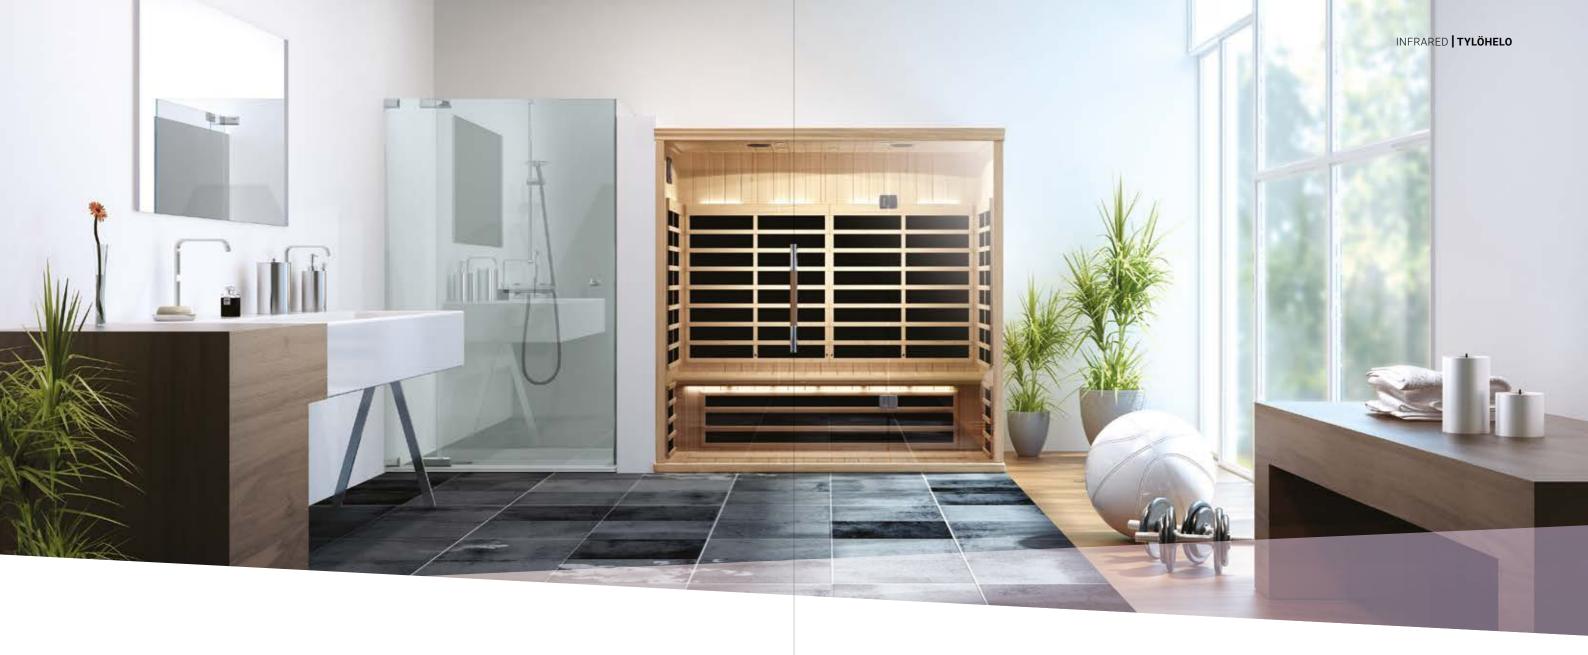

# INFRARED ROOMS

Experience the deep-penetrating heat that infrared panels can provide. The infrared waves reach deeper into your tissues, relieving aching muscles of pain and stiffness. With record breaking heat-up time, your infrared room is energy efficient and ready-to-go at the wink of an eye.

#### MATCH WITH YOUR HOME AND STYLE

Our infrared rooms are available as complete modular rooms or as complete custom solutions. The rooms are designed to fit modern environments with their clean crisp lines and abundance of glass, so that you can improve your wellness in a beautiful surrounding.