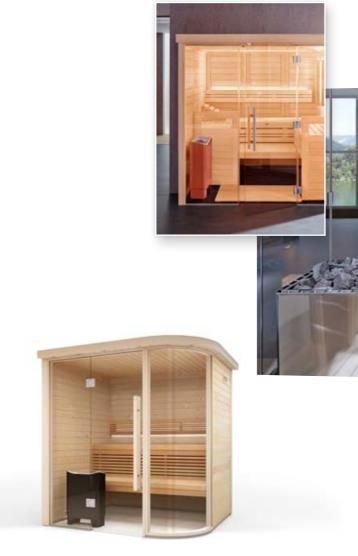

From top to bottom: Modular room 'Harmony'. Ready solution 'Impression'. Custom interior 'Classic Slim'.

TylöHelo's modular Harmony sauna room is the solution for those who want a quick and easy route to sauna enjoyment. Your sauna is delivered as prefabricated components that are easy to assemble. It is all set up for installation of electrical systems and the ventilation systems are ready to go. The end result is an attractive and seamlessly constructed sauna where all nails, screws and joints are covered. You can plan and configure your own TylöHelo Harmony sauna room with our easily-to-use online tool or the expertise of your local TylöHelo dealer.

#### CLASSIC SLIM

Classic Slim sauna interiors in aspen or alderwood are available in pre-cut measurements but may be cut to individual requirements for custom builds. The range includes benches and back rests with available skirting and siding for a complete and finished look.