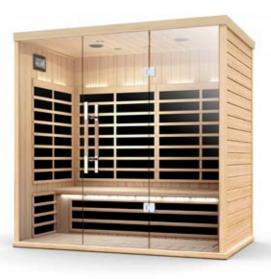

SUN S RESIDENCE 4-person. 1829 x 1422 x 1940 (mm) (WxDxH)

**SUN S CHATEAU** 3-person. 1300 x 1300 x 1940 (mm) (WxDxH)

**SUN S PALACE** 4-person. 1524 x 1524 x 1940 (mm) (WxDxH)