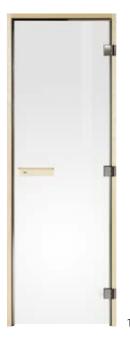

## Choose your sauna door and glazed sections

Our top quality doors are specially manufactured to withstand the considerable temperature differences between the outside and inside of the sauna without warping or becoming deformed. All doors are made from tempered safety glass and come with a magnetic strip that makes for soft closing and a tight fit.

#### 1 - DGL

With the DGL door, you may choose from clear, frosted or bronze tinted glass. It has a simplistic handle which adds to the luxurious look. The three hinges add strength and durability. Choose from 12 different sizes.