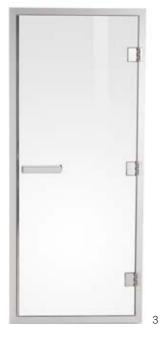

## Choose your sauna door and glazed sections

Our top quality doors are specially manufactured to withstand the considerable temperature differences between the outside and inside of the sauna without warping or becoming deformed. All doors are made from tempered safety glass and come with a magnetic strip that makes for soft closing and a tight fit.

## Sauna doors

#### 3 - ALU LINE

The Alu Line sauna door from TylöHelo is a top of the line product. The door blade is surrounded by a stainless steel moulding to match the elegant door handle. Alu Line is available in clear or bronze tinted glass and can be ordered as left or right handed door.