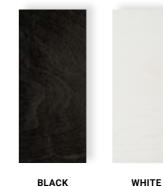

#### **VENEER SAUNA PANELS**

Wood veneer panels for sauna rooms are available in several different colour variations. The stylish and durable Taika range of panels are available in three different forms; horizontal, brick and square and can be had in a number of wood finishes. For strict custommade sauna rooms, we can offer an additional 60 designs of veneer board panels to choose from.

For detailed information on Taika and custom veneer sauna room panels, please contact your TylöHelo dealer.

## Taika panelling

BLACK

22

SAUNA ROOMS TYLÖHELO

Taika panels are available in three different forms; horizontal, brick and square and can be had in a number of wood finishes.

GREY

SANDED