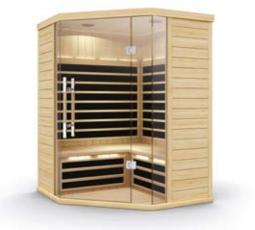

**SUN S SAIN** 1-person. 913 x 913 x 1940 (mm) (WxDxH)

SUN S COTTAGE 2-person. 1213 x 1013 x 1940 (mm) (WxDxH)

SUN S PAVILLON 3-person. 1620 x 1075 x 1940 (mm) (WxDxH)

SUN S BELLEVUE 3-person. 1812 x 1075 x 1940 (mm) (WxDxH)

SUN S RESIDENCE 4-person. 1829 x 1422 x 1940 (mm) (WxDxH)

**SUN S CHATEAU** 3-person. 1300 x 1300 x 1940 (mm) (WxDxH)

**SUN S PALACE** 4-person. 1524 x 1524 x 1940 (mm) (WxDxH)