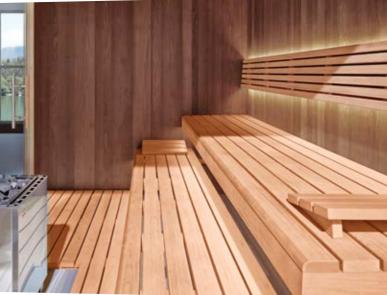

Our sauna rooms are packed with smart engineering. They are built by genuine high quality wood and are full of ingenious solutions for faster and easier installation, and a beautiful and solid look.

Our solutions for beautiful and comfortable sauna rooms are assembled in several different ways to suit just

your needs and budget. Smart and easy snap together sauna rooms for do-it-your-selfers, exclusive and flexible modular units, or entirely custom made sauna rooms for true connoisseur's. Our complete range of panels, interiors, vital parts, matching loose timber and accessories make TylöHelo a true 'one stop shop' for a completely personalized sauna room build.

Regardless of the space at hand, TylöHelo has a perfect solution for your individualized sauna room. The different ranges of sauna rooms are available as modular, ready made or can be customised almost endlessly. Thanks to our century old knowledge, we realize that a personal sauna room should be nothing but perfection and be a provider of optimal sauna experiences. Therefore we make sure that everything is made to the highest standards of quality and always find solutions for the least amount of maintenance as an important ingredient in the feel-good environment that is a sauna from TylöHelo.