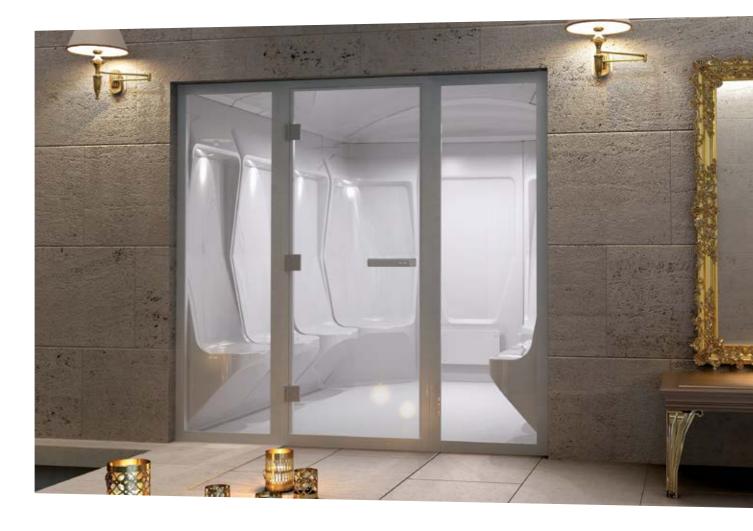

Panacea is available in 6 different standard sizes and comes with a dramatic back-lit wall. Choose between various glass tints and opaque options.

STEAM ROOM

TylöHelo Elysée is the perfect complement to public bathing facilities in hotels, spas and corporate hospitality suites. Or why not a luxurious addition to your home? The organic shapes of the Elysée steam room interiors will certainly help you relax in the best possible way.