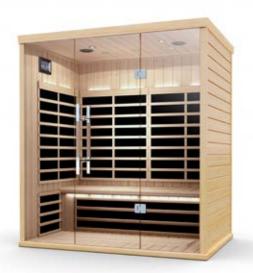

SUN S RESIDENCE 4-person. 1829 x 1422 x 1940 (mm) (WxDxH)

**SUN S CHATEAU** 3-person. 1300 x 1300 x 1940 (mm) (WxDxH)

**SUN S PALACE** 4-person. 1524 x 1524 x 1940 (mm) (WxDxH)