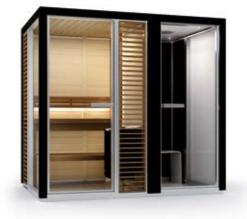

# YOUR NEW SAUNA ROOM THREE DIFFERENT WAYS

#### MODULAR

Prefabricated saunas from TylöHelo are bundled with smart solutions for fast and easy assembly. You can build it yourself, customise and adapt to your personal taste. The fast and easy assembly gives you the benefit of being able to use it right away. Build it in a day. No special tools required. Just snap it together and enjoy.

#### READY

Just like our prefab sauna rooms TylöHelo's Impression range of sauna rooms are easily assembled and ready to go in almost no time at all. They are ready-made and you do not have to make any other choices or selections. Just let the style speak to you and choose whichever one suits you, your family, your personality and budget.

#### CUSTOM

However smart and beautifully designed, a standard solution doesn't always satisfy the inner most sauna dreams. Perhaps you have an "impossible" space that you would like to turn into a fully functional sauna? Or that your existing sauna room is looking a little tired. Regardless of your reason, TylöHelo customised sauna solutions will sort you out.