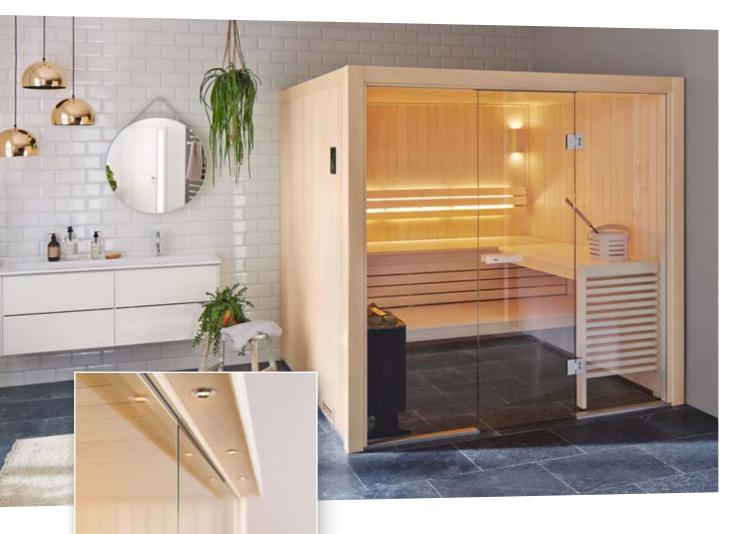

SAUNA ROOMS TYLÖHELO

TylöHelo Panorama sauna room is part of our innovative Harmony range of saunas. Use the concept, but personalize and customise according to your own taste. Panorama is a true sauna sanctuary based on stylish and exclusive design cues for modern applications.

Inside the Panorama sauna room you are surrounded by the soothing tranquillity of nature and the pleasant scent of natural wood. The concept is built on juxtaposing traditional solid wood with smart solutions and sleek design, featuring up to four different bench levels and uninterrupted views through floor to ceiling glass.