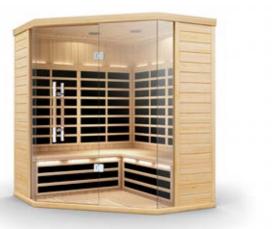

**SUN S SAIN** 1-person. 913 x 913 x 1940 (mm) (WxDxH)

SUN S COTTAGE 2-person. 1213 x 1013 x 1940 (mm) (WxDxH)

SUN S PAVILLON 3-person. 1620 x 1075 x 1940 (mm) (WxDxH)

SUN S BELLEVUE 3-person. 1812 x 1075 x 1940 (mm) (WxDxH)

SUN S RESIDENCE 4-person. 1829 x 1422 x 1940 (mm) (WxDxH)

**SUN S CHATEAU** 3-person. 1300 x 1300 x 1940 (mm) (WxDxH)

**SUN S PALACE** 4-person. 1524 x 1524 x 1940 (mm) (WxDxH)