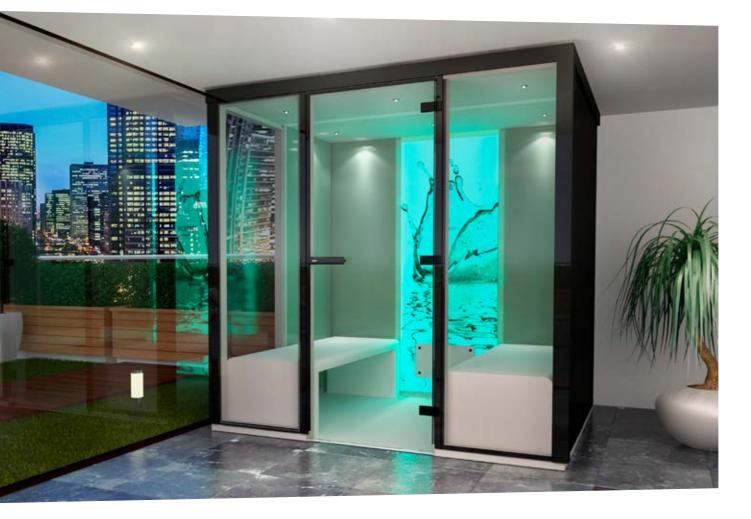

# STEAM ROOMS

Enjoy the soothing and invigorating properties of a steam bath. The warm and enveloping mist, serenity and solitude is a perfect way to relax and let a stressful day dissipate. New technology and smart control units allow you to optimize the steam bath settings to suit your specific preferences. Just step in, close the door to the outside and let the rich billowing steam embrace you. TylöHelo can provide you with complete steam solutions ranging from convenient prefab rooms and steam shower columns to completely custom made rooms, specifically designed for your home or commercial space.

The Panacea steam bath soothes both body and soul. The hot steam envelops the body, releasing tension and easing muscle aches, while a variety of light and sound settings provide relaxing additions to the mind.

Panacea is available in 6 different standard sizes and comes with a dramatic back-lit wall. Choose between various glass tints and opaque options.

STEAM ROOM

TylöHelo Elysée is the perfect complement to public bathing facilities in hotels, spas and corporate hospitality suites. Or why not a luxurious addition to your home? The organic shapes of the Elysée steam room interiors will certainly help you relax in the best possible way.