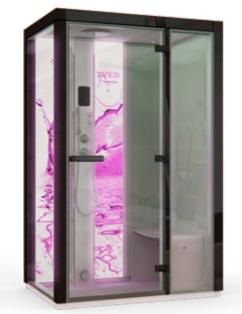

The Panacea steam bath soothes both body and soul. The hot steam envelops the body, releasing tension and easing muscle aches, while a variety of light and sound settings provide relaxing additions to the mind.

Panacea is available in 6 different standard sizes and comes with a dramatic back-lit wall. Choose between various glass tints and opaque options.

STEAM ROOM

TylöHelo Elysée is the perfect complement to public bathing facilities in hotels, spas and corporate hospitality suites. Or why not a luxurious addition to your home? The organic shapes of the Elysée steam room interiors will certainly help you relax in the best possible way.