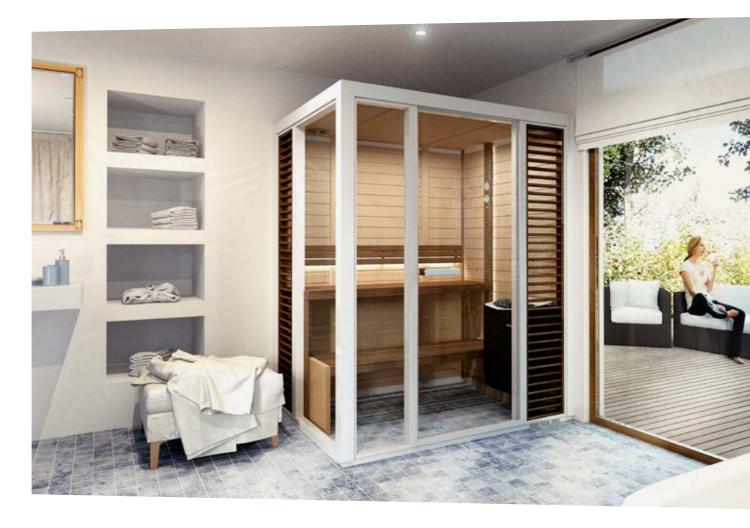

# READY SAUNA ROOM IMPRESSION

The multi-disciplinary Impression is a sauna and steam solution that easily integrates into existing bathrooms and provides a home spa experience in spite of its compact dimensions. The impression line of saunas is available in three different sizes and the walls, doors and glass may be positioned in a number of different configurations. It can even contain a fully functional steam room and shower.

### **IMPRESSION TWIN**

Impression Twin's versatile construction includes both sauna and steam. Relax in a traditional hot sauna or enjoy the comfort of a rich and enveloping steam bath. End your session with a refreshing shower.