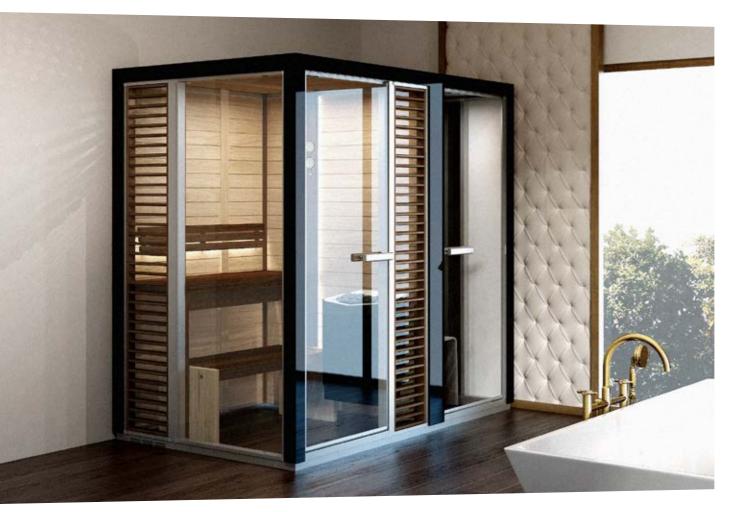

SAUNA ROOMS TYLÖHELO

TylöHelo Panorama sauna room is part of our innovative Harmony range of saunas. Use the concept, but personalize and customise according to your own taste. Panorama is a true sauna sanctuary based on stylish and exclusive design cues for modern applications.

Inside the Panorama sauna room you are surrounded by the soothing tranquillity of nature and the pleasant scent of natural wood. The concept is built on juxtaposing traditional solid wood with smart solutions and sleek design, featuring up to four different bench levels and uninterrupted views through floor to ceiling glass.