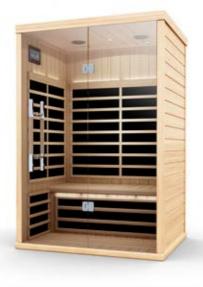

**SUN S SAIN** 1-person. 913 x 913 x 1940 (mm) (WxDxH)

SUN S COTTAGE 2-person. 1213 x 1013 x 1940 (mm) (WxDxH)

SUN S PAVILLON 3-person. 1620 x 1075 x 1940 (mm) (WxDxH)

SUN S BELLEVUE 3-person. 1812 x 1075 x 1940 (mm) (WxDxH)

SUN S RESIDENCE 4-person. 1829 x 1422 x 1940 (mm) (WxDxH)

**SUN S CHATEAU** 3-person. 1300 x 1300 x 1940 (mm) (WxDxH)

**SUN S PALACE** 4-person. 1524 x 1524 x 1940 (mm) (WxDxH)