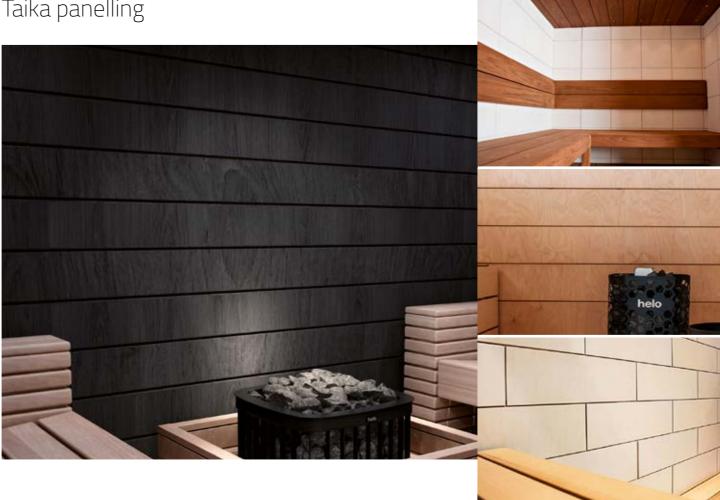

#### **VENEER SAUNA PANELS**

Wood veneer panels for sauna rooms are available in several different colour variations. The stylish and durable Taika range of panels are available in three different forms; horizontal, brick and square and can be had in a number of wood finishes. For strict custommade sauna rooms, we can offer an additional 60 designs of veneer board panels to choose from.

For detailed information on Taika and custom veneer sauna room panels, please contact your TylöHelo dealer.

## Taika panelling

BLACK

22

SAUNA ROOMS TYLÖHELO

Taika panels are available in three different forms; horizontal, brick and square and can be had in a number of wood finishes.

GREY

SANDED