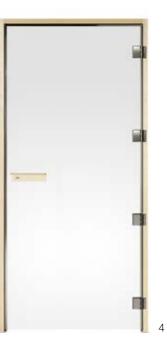

## Choose your sauna door and glazed sections

Our top quality doors are specially manufactured to withstand the considerable temperature differences between the outside and inside of the sauna without warping or becoming deformed. All doors are made from tempered safety glass and come with a magnetic strip that makes for soft closing and a tight fit.

## Sauna doors

#### 2 - DGB

The DGB door provides excellent value for money. Choose from clear, frosted or bronze tinted glass. It comes with an ergonomic handle made of aspen. Choose from 15 different sizes.