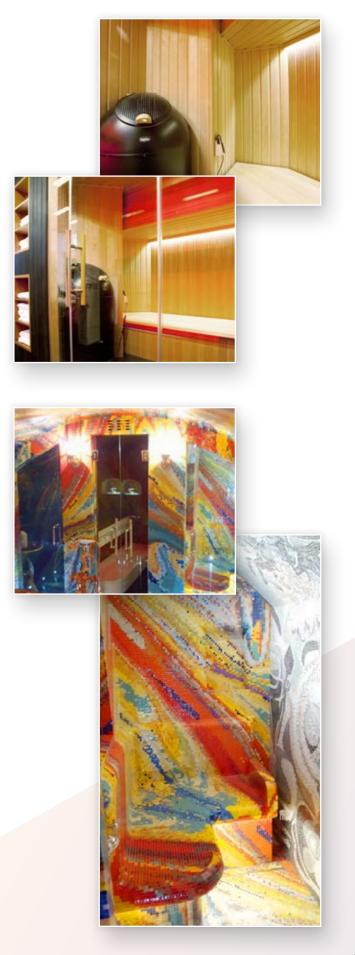

#### Firstly...

TylöHelo was asked by two professional artists to create a bespoke infrared room, which could also be occasionally used as a traditional sauna. The house was a listed London building originally designed by a famous architect for his own use. The limited space was a redundant area, off a hall, restricted by a bulkhead in the rear. The request was to create a smooth, flowing appearance with "zigzag" side panels and subtle lighting. In close consultation with the client and contractor, a specification was agreed using concealed infrared foils, Canadian hemlock panels and bespoke built Abachi benching. Shadow gap lighting was included and Sauna Tonttu heater neatly integrated into one of the "V" sections. A bespoke glass front opened up the compact room to showcase the unique design.

#### And secondly...

TylöHelo was recommended by a designer to create a small leisure centre in the basement of a historic country house owned by a well-known rock star and artist. The space was confined and of irregular shape. The brief was to squeeze in a small sauna, steam room, cloakroom, a large copper bath and massage table. The client wanted the entire area to be tiled in mosaic with a "splashed paint" design. TylöHelo undertook to line out the entire area including a winding stairwell, covering all contours and undulations in tile backer to enable tiling by Bisazza specialists, a bespoke-build "dark/light" sauna with a glazed panel adjoining the steam room. We also created glass fasciae to follow the arched roof of the cellar and design bespoke lighting. The result was a one-off, compact leisure facility, which looked simply stunning.