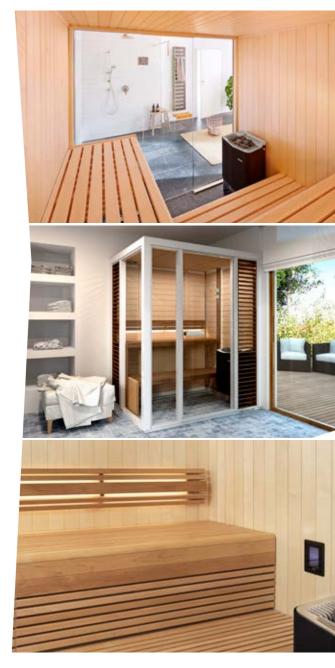

# READY SAUNA ROOM IMPRESSION

The multi-disciplinary Impression is a sauna and steam solution that easily integrates into existing bathrooms and provides a home spa experience in spite of its compact dimensions. The impression line of saunas is available in three different sizes and the walls, doors and glass may be positioned in a number of different configurations. It can even contain a fully functional steam room and shower.

### **IMPRESSION TWIN**

Impression Twin's versatile construction includes both sauna and steam. Relax in a traditional hot sauna or enjoy the comfort of a rich and enveloping steam bath. End your session with a refreshing shower.

### **IMPRESSION CORNER**

Impression's compact format lends itself well to adapt to small spaces. The Impression Corner's placement of the door further demonstrates the versatility, accessibility and looks of the Impression.