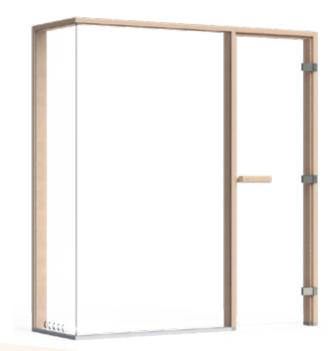

## Choose your sauna door and glazed sections

Our top quality doors are specially manufactured to withstand the considerable temperature differences between the outside and inside of the sauna without warping or becoming deformed. All doors are made from tempered safety glass and come with a magnetic strip that makes for soft closing and a tight fit.

## Sauna doors

#### 1 - DGL

With the DGL door, you may choose from clear, frosted or bronze tinted glass. It has a simplistic handle which adds to the luxurious look. The three hinges add strength and durability. Choose from 12 different sizes.

#### 2 - DGB

The DGB door provides excellent value for money. Choose from clear, frosted or bronze tinted glass. It comes with an ergonomic handle made of aspen. Choose from 15 different sizes.

#### 3 - ALU LINE

The Alu Line sauna door from TylöHelo is a top of the line product. The door blade is surrounded by a stainless steel moulding to match the elegant door handle. Alu Line is available in clear or bronze tinted glass and can be ordered as left or right handed door.

#### 4 - DGB/DGL WITH FOUR HINGES

Both DGB and DGL doors are available with four sturdy hinges, providing a very stable structure. The doors have no threshold and also allow disabled access thanks to their generous width.