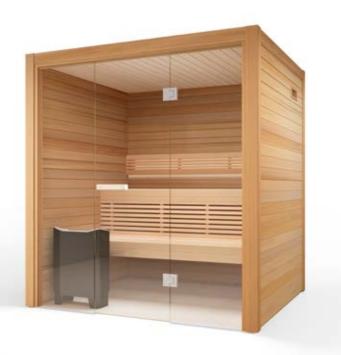

Regardless of the space at hand, TylöHelo has a perfect solution for your individualized sauna room. The different ranges of sauna rooms are available as modular, ready made or can be customised almost endlessly. Thanks to our century old knowledge, we realize that a personal sauna room should be nothing but perfection and be a provider of optimal sauna experiences. Therefore we make sure that everything is made to the highest standards of quality and always find solutions for the least amount of maintenance as an important ingredient in the feel-good environment that is a sauna from TylöHelo.

We provide you with a vast selection of different types of wood for wall panels, benches and accessories. Perhaps you prefer light and bright spruce or maybe you long for the tranquil feel of space made of a darker wood. Do you prefer an intimate and secluded space or one flooded with natural light? Almost every room we offer can be glazed to your specification.

The TylöHelo sauna experience does not end there. You can have your new sauna almost any way you want it.

We provide solutions ranging from a fully customised sauna room, via made-to-measure versions of our smart modular rooms to a carefully thought through prefab sauna which is easy to install, even by yourself as it requires no special tools or skills. Add to that the numerous matching accessories such as sauna buckets, ladles, light fixtures, thermometers, hygrometers, and much more.