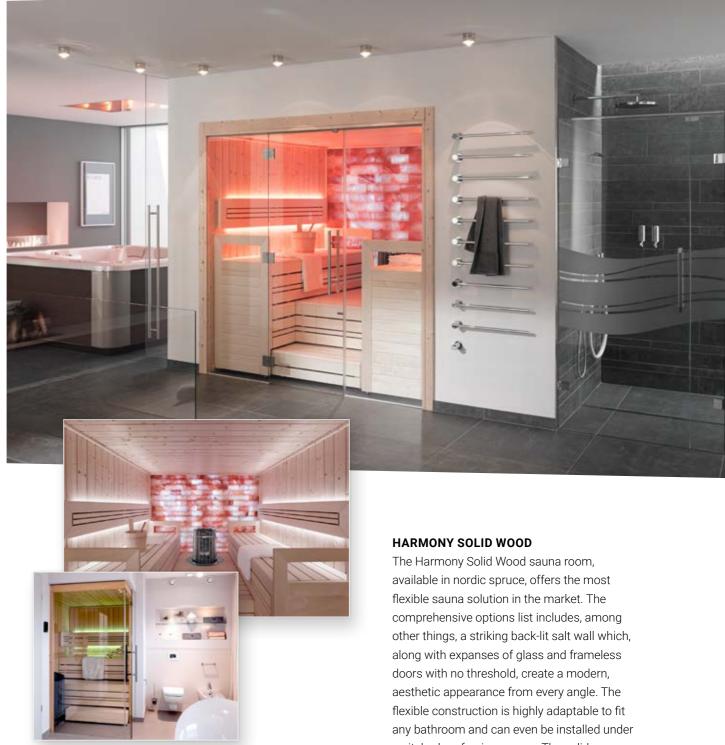

#### HARMONY SOLID WOOD

An excellent compromise between custom made luxury and cost-efficient construction. Harmony

Solid Wood is also available in a Premium version made with a more solid timber for greater stability, feel and longevity.

#### HARMONY SOLID WOOD PREMIUM

The stylish Harmony Solid Wood Premium interior is combined with glass doors and windows and gives an airy, timeless and handsome design which is available in many layouts. The flexible construction is highly adaptable to fit any bathroom and can even be installed under a pitched roof or in a corner. Add a number of convenient features such as towel and bathrobe racks or LED-type spotlights. The near knot-free solid spruce or fir keeps the sauna climate at an ideal level without any additional insulation.