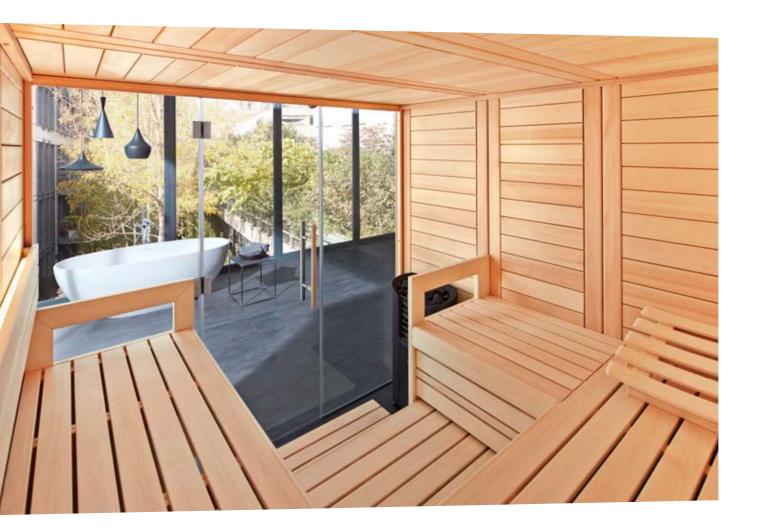

## MODULAR SAUNA ROOM SOLID WOOD

a pitched roof or in a corner. The solid spruce planks lining the walls and ceiling contribute to a mild, relaxing and even heat. Its different varieties make it a perfect sauna solution when searching for a contemporary match to a modern home.