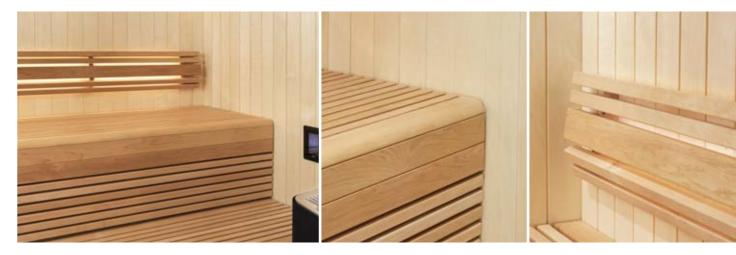

# Select styling for your interior

TylöHelo interior furnishings are available in a number of different designs and are made to match the style of TylöHelo sauna rooms. Whether a DIY project or professional build, your sauna room can almost be designed to custom standards by choosing from several types of woods, different shapes, colours and designs.

#### CLASSIC SLIM

Classic Slim sauna interiors in aspen or alderwood are available in pre-cut measurements but may be cut to individual requirements for custom builds. The range includes benches and back rests with available skirting and siding for a complete and finished look.