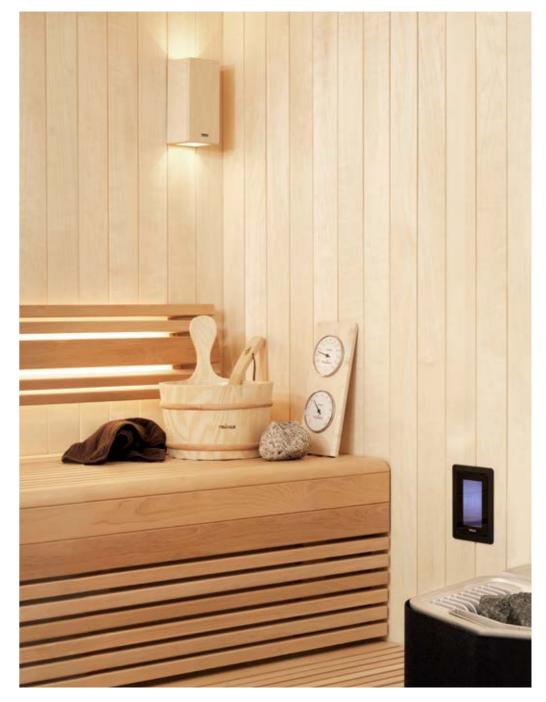

Our sauna rooms are packed with smart engineering. They are built by genuine high quality wood and are full of ingenious solutions for faster and easier installation, and a beautiful and solid look.

Our solutions for beautiful and comfortable sauna rooms are assembled in several different ways to suit just

As the leading sauna room creator, TylöHelo provides better living through analogue and visceral experiences in a digital world. Surround yourself with fresh scents of genuine wood. Rest your eyes on soothing aesthetics and lean back immersed in calming heat.

We provide you with a vast selection of different types of wood for wall panels, benches and accessories. Perhaps you prefer light and bright spruce or maybe you long for the tranquil feel of space made of a darker wood. Do you prefer an intimate and secluded space or one flooded with natural light? Almost every room we offer can be glazed to your specification.