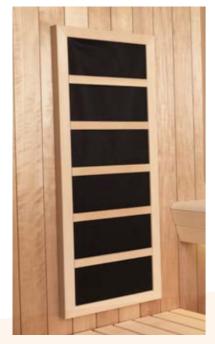

# COMBINE YOUR SAUNA ROOM WITH EXTRA IR PANELS

Complement your sauna experience with infrared panels. The health benefits of infrared panels will complement your traditional sauna and give you more options.

You can choose to take a traditional sauna bath, or enjoy the beneficial warmth of infrared panels, or use both at the same time.

You can enjoy this new experience in the privacy of your own sauna whenever you feel like it. Burn calories, recover after physical exercise, relieve pain and tired muscles or just enjoy a different kind of warmth. The 900W heat source is covered by wood and fabric with the panels installed vertically. In new saunas, the heaters are installed straight into the walls but infrared heaters can be retrofitted as well.

**Our IR panel** The black IR panels are covered in a thin fabric to provide a comfortable touch. The different formats of the panels are all mounted vertically and match the surrounding sauna interior perfectly.