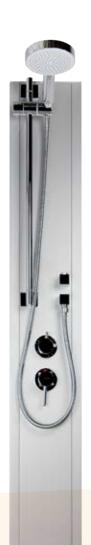

#### STEAM COLUMN TX202/G

TylöHelo's steam column tx202/G is a truly flexible solution developed especially to convert a niche into a steam room. The actual steam column can easily be combined with suitable glass sections and a steam door to achieve a fully bespoke solution. The steam column is easily operated with the control panel from the h-series on the outside and is fitted on the inside with a steam head and handheld shower. The steam column is also available as a pure steam column with no shower, called t202/G.

#### STEAM COLUMN TX202/W

The tx202/W is a wall-mounted steam column that offers both steam and shower options. The steam column makes it possible to convert a niche into a complete steam room with glass sections and steam doors. The column includes both a hand-held and a main sprinkler head, as well as a steam head. The main sprinkler head can be attached vertically, from 2180 mm to 1960 mm, as well as horizontally. The minimum installation size is 2140 mm. The column is also equipped with storage shelves and TylöHelo's new h1 touch-control operating panel. TylöHelo's glass sections and steam doors (see opposite page) enable a tightly-sealed structure together with our steam columns and can easily create a niche for a complete steam room. Add Corian stools or benches to complete the room. Sit back and allow rich and soothing steam envelope you.