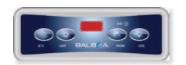

#### Base Panels with Measurements

**VL401** 6.3" (16cm) x 2.2" (5.58cm)

**VL403** 6.3" (16cm) × 2.2" (5.58cm)

**VL406U** 7" (17.78cm) x 3.4" (8.63cm)

**VL406T** 7" (17.78cm) x 3.4" (8.63cm)