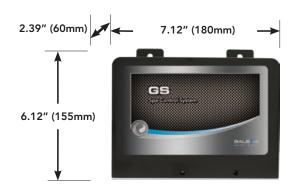

# **GS**100

"Compact and Rich"

- Great for Tight Spaces
- 10" Remote M7® Heater
- Patented Piezo Panels
- Runs 1 Pump/Light/Ozone
- Energy Efficient





## Introducing the GS100 System, and update on a popular classic

The GS100 inherits the essence of Balboa's line of spa systems. It uses our classic, easy to operate panels, has minimal features needed for comfort, and is trustworthy. The GS100 is readily compatible with either domestic 120V or 240V input voltages for ease of installation. The pump has two speeds for two levels of comfort, and the soft EFX lighting adds to a comforting sensuous experience.



### **Common Specifications**

Voltage: 230V, 50Hz, 12A Heater: 230V 2.0kW

#### Measurements





#### **GS100 Specifications**

| System/Part Number | 56300                |
|--------------------|----------------------|
| System Outputs     | 230V Pump 1, 2-Speed |
|                    | 230V Ozone           |
|                    | 10VAC Spa Light 1A   |
|                    | 240V 2.0kW Heater    |
| Lighting Option    | MoodEFX Lighting     |

#### Base Panels with Measurements



**VL401** 6.3" (16cm) x 2.2" (5.58cm)



**VL403** 6.3" (16cm) × 2.2" (5.58cm)



**VL406U** 7" (17.78cm) x 3.4" (8.63cm)



**VL406T** 7" (17.78cm) x 3.4" (8.63cm)