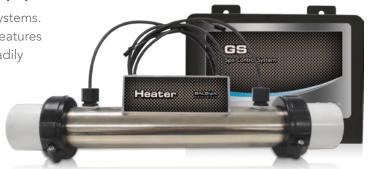

## Introducing the GS100 System, and update on a popular classic

The GS100 inherits the essence of Balboa's line of spa systems. It uses our classic, easy to operate panels, has minimal features needed for comfort, and is trustworthy. The GS100 is readily compatible with either domestic 120V or 240V input voltages for ease of installation. The pump has two speeds for two levels of comfort, and the soft EFX lighting adds to a comforting sensuous experience.

#### **GS100 Specifications**

| System/Part Number | 56300                |
|--------------------|----------------------|
| System Outputs     | 230V Pump 1, 2-Speed |
|                    | 230V Ozone           |
|                    | 10VAC Spa Light 1A   |
|                    | 240V 2.0kW Heater    |
| Lighting Option    | MoodEFX Lighting     |