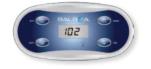

#### Base Panels with Measurements

**VL401** 6.3" (16cm) x 2.2" (5.58cm)

**VL403** 6.3" (16cm) × 2.2" (5.58cm)

**VL406U** 7" (17.78cm) x 3.4" (8.63cm)

**VL406T** 7" (17.78cm) x 3.4" (8.63cm)