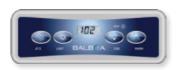

#### Base Panels with Measurements

**VL401** 6.3" (16cm) x 2.2" (5.58cm)

**VL403** 6.3" (16cm) × 2.2" (5.58cm)

**VL406U** 7" (17.78cm) x 3.4" (8.63cm)

**VL406T** 7" (17.78cm) x 3.4" (8.63cm)