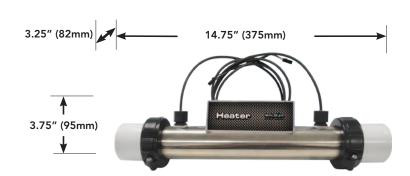

#### Measurements

#### **GS100 Specifications**

| System/Part Number | 56300                |
|--------------------|----------------------|
| System Outputs     | 230V Pump 1, 2-Speed |
|                    | 230V Ozone           |
|                    | 10VAC Spa Light 1A   |
|                    | 240V 2.0kW Heater    |
| Lighting Option    | MoodEFX Lighting     |