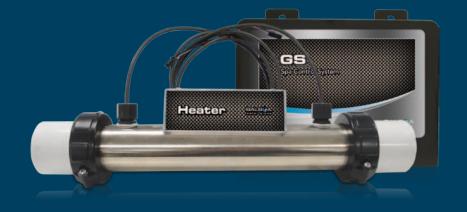

## Introducing the GS100 System, and update on a popular classic

The GS100 inherits the essence of Balboa's line of spa systems. It uses our classic, easy to operate panels, has minimal features needed for comfort, and is trustworthy. The GS100 is readily compatible with either domestic 120V or 240V input voltages for ease of installation. The pump has two speeds for two levels of comfort, and the soft EFX lighting adds to a comforting sensuous experience.

#### **GS100 Specifications**

| System/Part Number | 56300                |
|--------------------|----------------------|
| System Outputs     | 230V Pump 1, 2-Speed |
|                    | 230V Ozone           |
|                    | 10VAC Spa Light 1A   |
|                    | 240V 2.0kW Heater    |
| Lighting Option    | MoodEFX Lighting     |