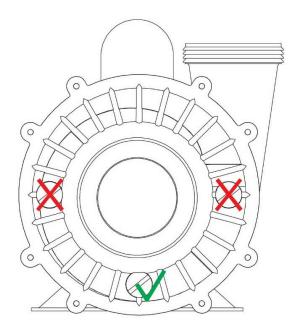

## **Product Change Notification**

Date: February 8, 2021

Re: All Executive Wet Ends and Pumps

In order to accommodate for the growing demand of wet ends and pumps, Waterway will be removing two of the three drain plugs located on the front of the wet end. The two side ports are rarely used. For those instances where they're required, the drain plug ports can still be drilled and tapped on location.