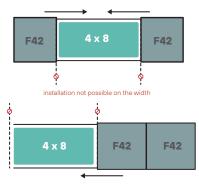

or any questions about payload, total rolling weight and choice of the wheel blocks to manage the necessary ground clearance of the SPA!

### About the product

WaluDeck FLAT allows you to cover your spa or your swimming pool in an aesthetic way, while the membrane underneath the cladding and insulation will prevent heat loss (cladding and insulation optional). Both a Deck and a safety cover, used all year round, WaluDeck FLAT combines the best in protection with the most space-saving design. The pool becomes a playground, a place to relax or an open-air dining area.



500 Kg

Insulated terrasse deck

Maximum load

500kg

without cladding:



Maximum pool size



Optional pre-cut cladding



In-ground pools & spas



2 in 1 safety cover and mobile deck

## Examples of configurations