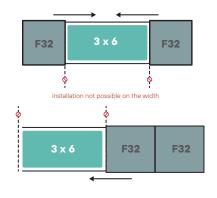

for any questions about payload, total rolling weight and choice of the wheel blocks to manage the necessary ground clearance of the SPA!

### About the product

WaluDeck FLAT allows you to cover your spa or your swimming pool in an aesthetic way, while the membrane underneath the cladding and insulation will prevent heat loss (cladding and insulation optional). Both a Deck and a safety cover, used all year round, WaluDeck FLAT combines the best in protection with the most space-saving design. The pool becomes a playground, a place to relax or an open-air dining area.



500 Kg

Insulated terrasse deck

Maximum load

500kg

without cladding:



Maximum pool size



Optional pre-cut cladding



In-ground pools & spas



2 in 1 safety cover and mobile deck

## Examples of configurations