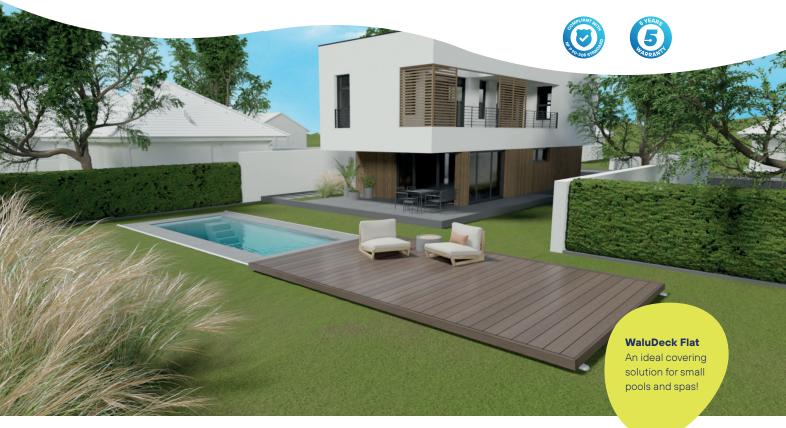

### About the product

WaluDeck FLAT allows you to cover your spa or your swimming pool in an aesthetic way, while the membrane underneath the cladding and insulation will prevent heat loss (cladding and insulation optional). Both a Deck and a safety cover, used all year round, WaluDeck FLAT combines the best in protection with the most space-saving design. The pool becomes a playground, a place to relax or an open-air dining area.

2 in 1 safety cover and mobile deck