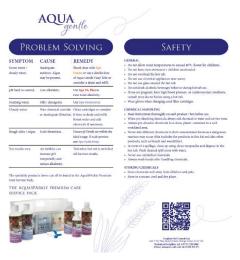

Additionally, the guide includes a problem solving section and safety information.

The QR code links directly to the Aqua Gentle website.