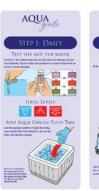

## **Aqua Gentle**

The Aqua Gentle user guide gives simple step by step instructions to using the Aqua Gentle products.

The steps are laid out in three easy to follow sections explaining how the products are to be used: 'Daily,' 'Weekly,' and 'fortnightly.' The instructions are supported with clear illustrations.