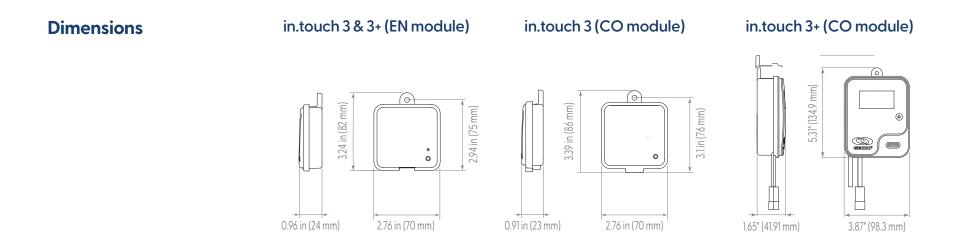

#### **Features & benefits**

in.touch 3 spa connectivity only

in.touch 3+ connectivity and water monitoring

| Compare                                                 | in.touch 2   | in.touch 3   | in.touch 3+   |
|---------------------------------------------------------|--------------|--------------|---------------|
| Enable remote spa control                               | Yes          | Yes          | Yes           |
| Over-the-air updates                                    | No           | Yes          | Yes           |
| Integrate with Gecko waterlab for 24/7 water monitoring | No           | No           | Yes           |
| CO module (spa) dimensions (in)                         | 86 x 70 x 23 | 86 x 70 x 23 | 136 x 99 x 43 |
| EN module (modem) dimensions (in)                       | 82 x 70 x 24 | 82 x 70 x 24 | 82 x 70 x 24  |