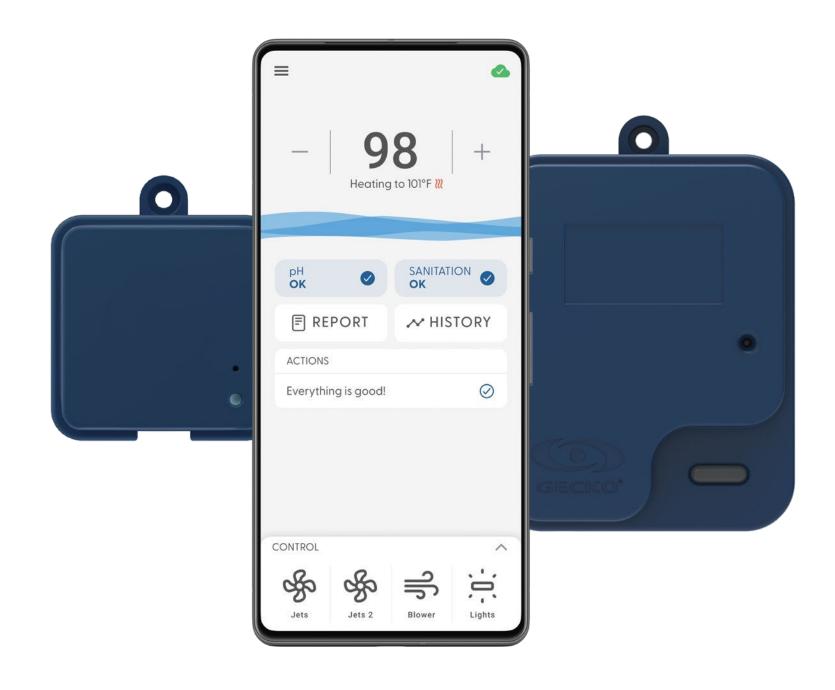

#### Mobile remote control

Turn your smartphone into a spa controller to adjust the temperature without walking to the spa.

#### Control your spa and monitor your water from anywhere