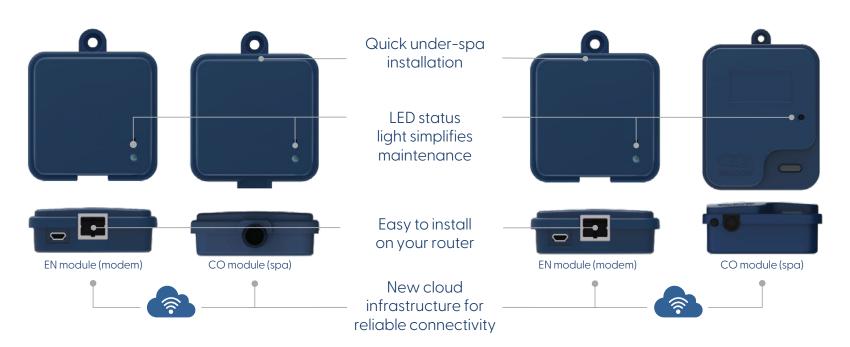

## Reliable connectivity

Proven radio frequency (RF) communication between both modules allows for a strong, stable and long-range signal between spa and router.