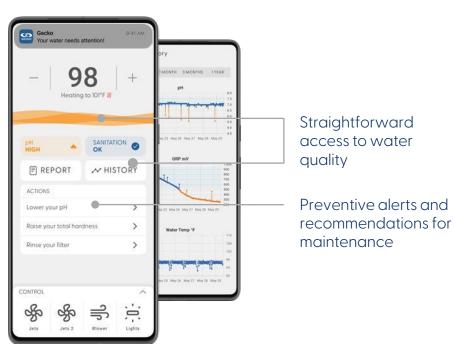

| in.touch 2   | in.touch 3   | in.touch 3+   |
|---------------------------------------------------------|--------------|--------------|---------------|
| Enable remote spa control                               | Yes          | Yes          | Yes           |
| Over-the-air updates                                    | No           | Yes          | Yes           |
| Integrate with Gecko waterlab for 24/7 water monitoring | No           | No           | Yes           |
| CO module (spa) dimensions (in)                         | 86 x 70 x 23 | 86 x 70 x 23 | 136 x 99 x 43 |
| EN module (modem) dimensions (in)                       | 82 x 70 x 24 | 82 x 70 x 24 | 82 x 70 x 24  |



## Gecko app .....

#### Control your spa and monitor your water from anywhere