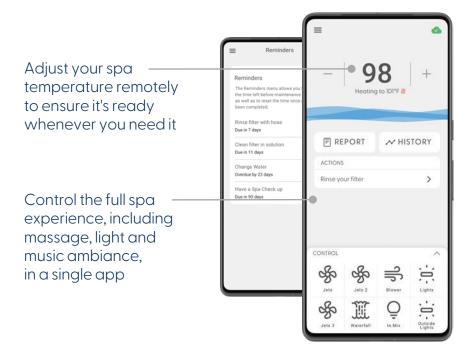

#### Mobile remote control

Turn your smartphone into a spa controller to adjust the temperature without walking to the spa.

#### Control your spa and monitor your water from anywhere