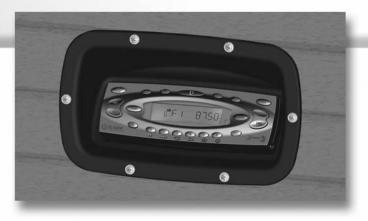

#### Introduction

The in.tune panel housing is a 30° embedded fitting designed to facilitate the installation of the in.tune player onto a spa panel. When properly installed, this UL approved bezel system helps to protect the in.tune player specially through packaging and transportation of the spa. Made of durable and lightweight plastic, the in.tune panel housing adds mounting flexibility, ease of use and better view angle.