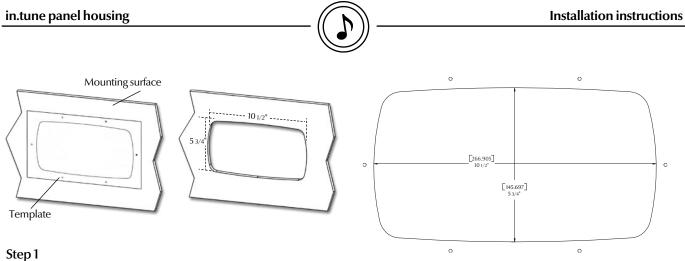

Using the drilling template supplied with the unit, determine the mounting location and then stick the template on the location.

Once the desired location is established, place guide template and with a hole saw, drill a starter hole at the outline of the template. With a jigsaw, cut all around the edges of the template.

Then drill six 1/8" (3 mm) mounting holes in the exact position according to the drilling template.

Safety: Protective eyewear should be worn by anyone operating equipment used in the installation of the in.tune mounting bezel.