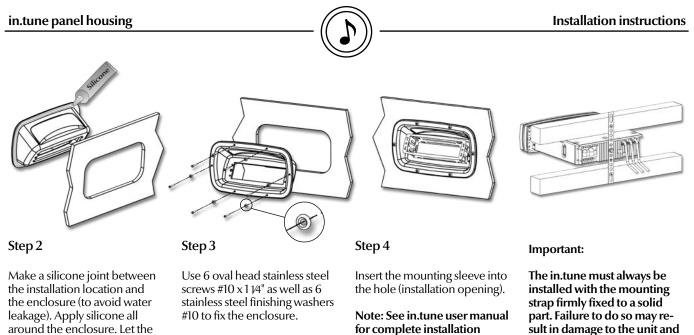

## FAILURE TO APPLY SILICONE MAY DAMAGE THE UNIT AND SURROUNDING EQUIPMENT.

# THE IN.TUNE MUST ALWAYS BE INSTALLED WITH THE MOUNTING STRAP FIRMLY FIXED TO A SOLID PART.

Failure to do so may result in damage to the unit and annulment of the warranty.

around the enclosure. Let the silicone dry and remove excess.

Note: Failure to apply silicone may damage the unit and surrounding equipment!

in U.S.A, available through

Spa Builders Systems Group 9225 Stellar Court, Corona CA, USA 92883, 1.866, 639, 7274

9919-100608-C

for complete installation

instructions.

www.aeware.ca

in Canada, available through

annulment of the warranty.

Note: See in tune manual for

more details.