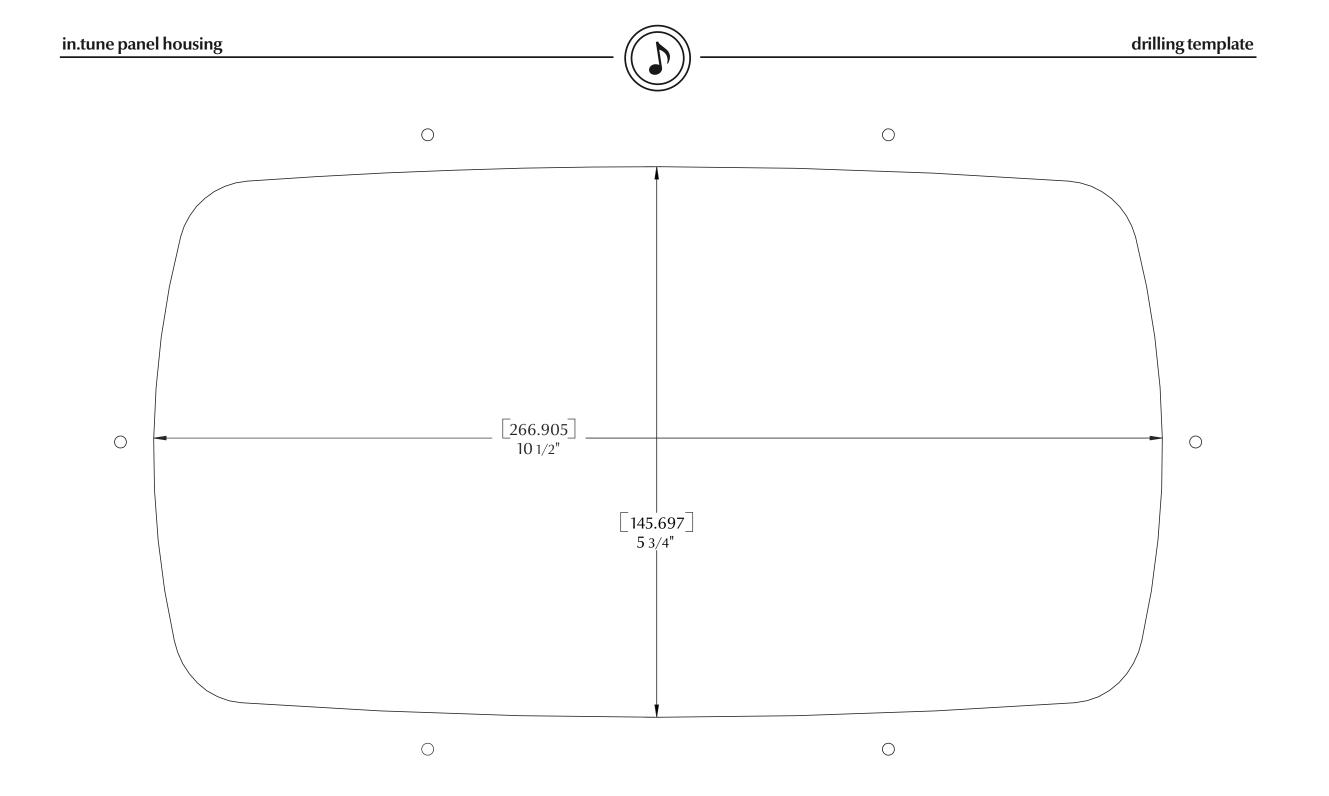

Using the drilling template supplied with the unit, determine the mounting location and then stick the template on the location.

Once the desired location is established, place guide template and with a hole saw, drill a starter hole at the outline of the template. With a jigsaw, cut all around the edges of the template.

Then drill six 1/8" (3 mm) mounting holes in the exact position according to the drilling template.

Safety: Protective eyewear should be worn by anyone operating equipment used in the installation of the in.tune mounting bezel.