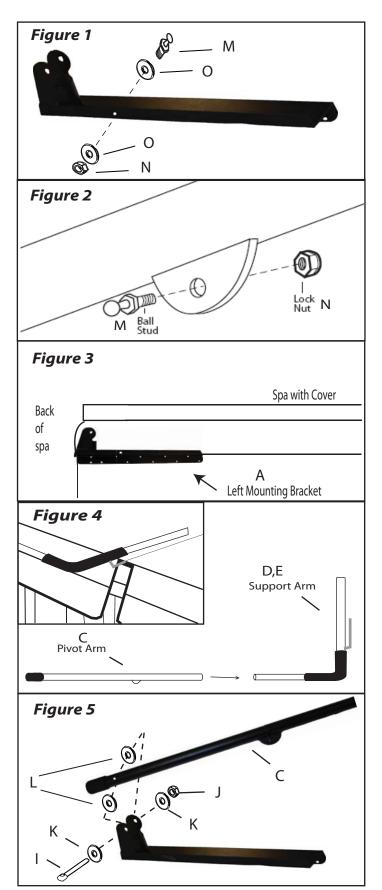

## Step #1

Attach the Ball Studs to the Mounting Brackets, making sure the Ball Stud is facing the inside of the bracket (*See Fig.* 1). Attach the remaining Ball Studs to the Pivot Arms, making sure the Ball Studs are pointed away from the spa (*See Fig.* 2).