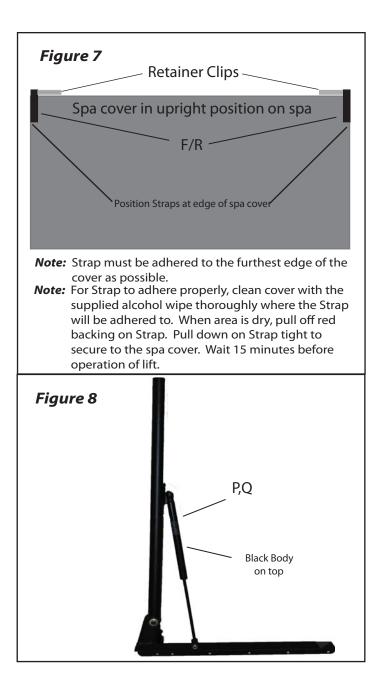

## Step #6

Attach each Lockdown Strap to a 6" piece of Dual Lock w/VHB, that is included, by pinching the two pieces together to form one piece (*See Fig. 6*). Next, fold the cover over on top of itself and slide the looped end of the Strap over the retainer portion of the Support Arm (*See Fig. 7*). Using the Covermate, lift the cover off the spa and place it in the upright position. Pull down on the end of the Strap and mark where it will be attached to the cover (*See Fig. 7*). Using the supplied alcohol wipe, clean the area of the underside of the cover where the strap is to be adhered to thoroughly. Pull down tightly while removing the backing off the sticky side of the strap and press onto the cover. *Note: Wait 15 minutes before operation of your Covermate ECO III. After determining strap position, close cover and re-snug Lockdown Strap.* 

### Step #7

Using the Covermate, lift the cover off the spa and place it in the pright position. Snap the gas shocks on the ball studs (*See Fig. 8 for complete look*). **Note: Be sure to** *install the Gas Shocks with the black body on top.* 