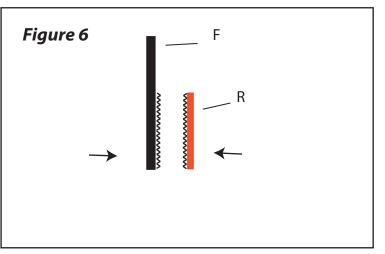

## Step #6

Attach each Lockdown Strap to a 6" piece of Dual Lock w/VHB, that is included, by pinching the two pieces together to form one piece (*See Fig. 6*). Next, fold the cover over on top of itself and slide the looped end of the Strap over the retainer portion of the Support Arm (*See Fig. 7*). Using the Covermate, lift the cover off the spa and place it in the upright position. Pull down on the end of the Strap and mark where it will be attached to the cover (*See Fig. 7*). Using the supplied alcohol wipe, clean the area of the underside of the cover where the strap is to be adhered to thoroughly. Pull down tightly while removing the backing off the sticky side of the strap and press onto the cover. *Note: Wait 15 minutes before operation of your Covermate ECO III. After determining strap position, close cover and re-snug Lockdown Strap.* 

### Step #7

Using the Covermate, lift the cover off the spa and place it in the pright position. Snap the gas shocks on the ball studs (*See Fig. 8 for complete look*). **Note: Be sure to** *install the Gas Shocks with the black body on top.* 