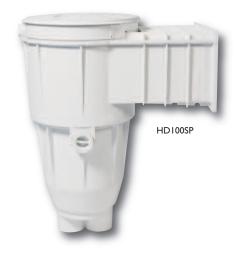

## Skimmers

| Code    | Description              | Max Flow<br>1.5" | Max Flow<br>2" |
|---------|--------------------------|------------------|----------------|
| HD100SN | Skimmer - collar weir    | 4.5m³/hr         | 8m³/hr         |
| HD100N  | Skimmer - flap weir      | 4.5m³/hr         | 8m³/hr         |
| HD101CS | Skimmer WAET             |                  |                |
| HD100SP | Supa skimmer - flap weir | -                | 10m³/hr        |