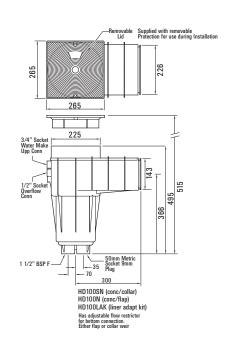

## Commercial skimmer

Designed to remove floating debris from the water surface, quietly and efficiently.

- Models available for both liner and concrete pools
- Wide angled and parallel extension throats allow the skimmer body to be positioned at any distance from the pool wall
- Through the wall installations eliminating exposure and corrosion of the pool
- Outlet connections available in metric and imperial
- Overflow and waterfill outlets provided

## Skimmers

| Code    | Description              | Max Flow<br>1.5" | Max Flow<br>2" |
|---------|--------------------------|------------------|----------------|
| HD100SN | Skimmer - collar weir    | 4.5m³/hr         | 8m³/hr         |
| HD100N  | Skimmer - flap weir      | 4.5m³/hr         | 8m³/hr         |
| HD101CS | Skimmer WAET             |                  |                |
| HD100SP | Supa skimmer - flap weir | -                | 10m³/hr        |