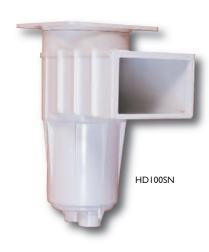

## Skimmers

| Code    | Description              | Max Flow<br>1.5" | Max Flow<br>2" |
|---------|--------------------------|------------------|----------------|
| HD100SN | Skimmer - collar weir    | 4.5m³/hr         | 8m³/hr         |
| HD100N  | Skimmer - flap weir      | 4.5m³/hr         | 8m³/hr         |
| HD101CS | Skimmer WAET             |                  |                |
| HD100SP | Supa skimmer - flap weir | -                | 10m³/hr        |