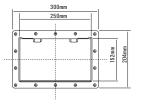

## Skimmers

| Code    | Description              | Max Flow<br>1.5" | Max Flow<br>2" |
|---------|--------------------------|------------------|----------------|
| HD100SN | Skimmer - collar weir    | 4.5m³/hr         | 8m³/hr         |
| HD100N  | Skimmer - flap weir      | 4.5m³/hr         | 8m³/hr         |
| HD101CS | Skimmer WAET             |                  |                |
| HD100SP | Supa skimmer - flap weir | -                | 10m³/hr        |