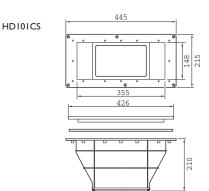

## Skimmers

| Code    | Description              | Max Flow<br>1.5" | Max Flow<br>2" |
|---------|--------------------------|------------------|----------------|
| HD100SN | Skimmer - collar weir    | 4.5m³/hr         | 8m³/hr         |
| HD100N  | Skimmer - flap weir      | 4.5m³/hr         | 8m³/hr         |
| HD101CS | Skimmer WAET             |                  |                |
| HD100SP | Supa skimmer - flap weir | -                | 10m³/hr        |