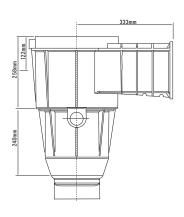

## Skimmers

| Code    | Description              | Max Flow<br>1.5" | Max Flow<br>2" |
|---------|--------------------------|------------------|----------------|
| HD100SN | Skimmer - collar weir    | 4.5m³/hr         | 8m³/hr         |
| HD100N  | Skimmer - flap weir      | 4.5m³/hr         | 8m³/hr         |
| HD101CS | Skimmer WAET             |                  |                |
| HD100SP | Supa skimmer - flap weir | -                | 10m³/hr        |