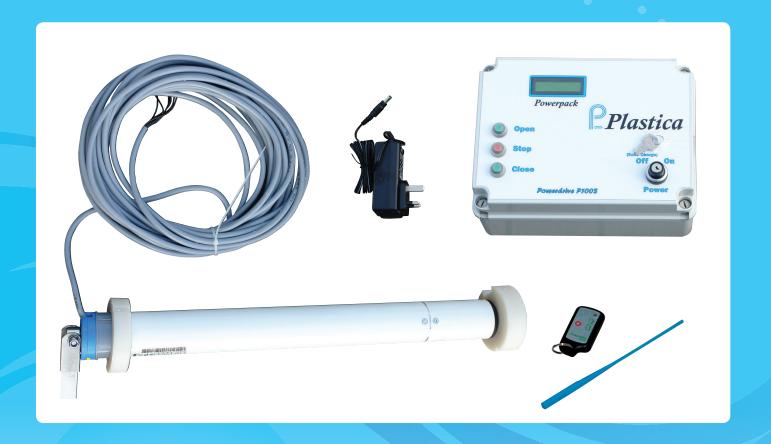

#### **Contents**

Tubular Motor c/w built in brake and adjustable limit switches with adjusting tool.

Microprocessor controlled main panel with battery back-up and radio receiver.

24v DC Power Supply/Charger.

Hand held 3 function transmitter.

The UK's Leading Independent Swimming Pool Manufacturer and Distributor

www.plasticapools.net

Find us on **f** 

Your local supplier: