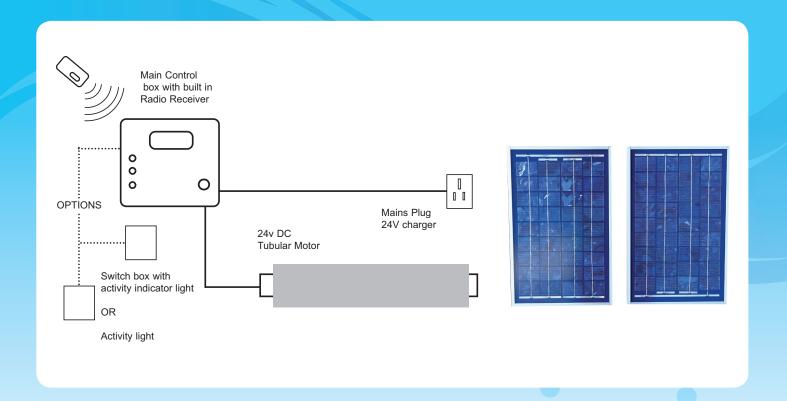

## 24v Safe Extra Low Voltage

For motor, switches, controls and battery backup.

## Main panel

Micro-processor controlled with LCD display and motor protection.

#### Radio controlled

Built-in as standard with 3-channel transmitter

## Solar panel option

Can be run independently of mains supply.

The UK's Leading Independent Swimming Pool Manufacturer and Distributor